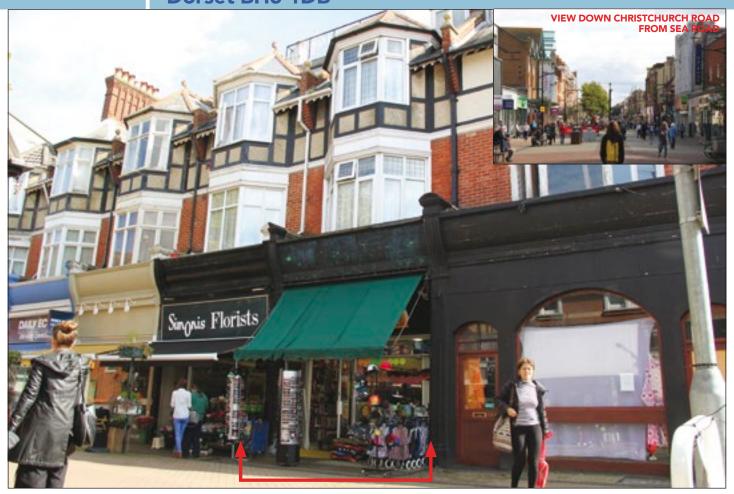

## **SITUATION**

Located close to the junction with Hawkwood Road in this pedestrianised thoroughfare just off the principal retailing pitch in Christchurch Road and close to branches of KFC, McDonalds, Post Office, Coral and many established independent retailers.

## **PROPERTY**

A mid terrace building comprising a **Ground Floor Shop** with separate rear access to a Self-Contained Basement (see Note 1) and a Large Self-Contained Flat on the first, second and third floors. In addition there is a Rear Yard.