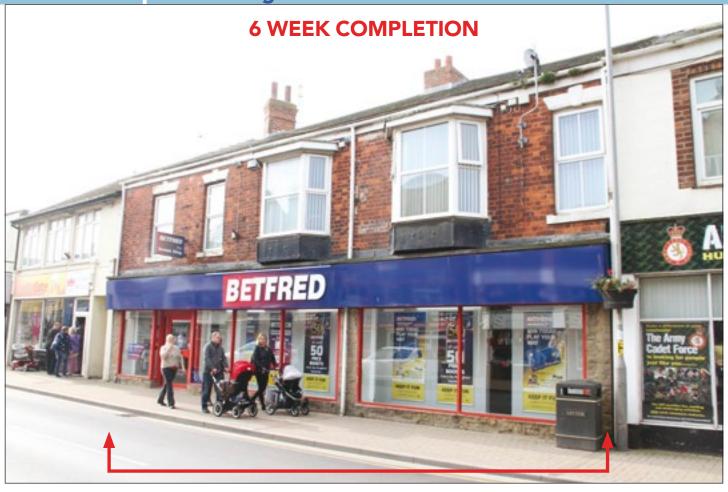

## **SITUATION**

Occupying a busy trading position in the heart of the town centre, close to the junction with Seaside Road, amongst nearby multiples such as **Boots, Post Office, Aldi, McColls, Cooplands, Coral, Heron Foods** and **Lloyds Bank** as well as a variety of local traders.

## **PROPERTY**

A mid terrace building comprising a **Ground Floor Triple Betting Shop** with separate rear access to **2 Self-Contained Flats** at first floor level.

In addition, the property benefits from use of a rear service road.