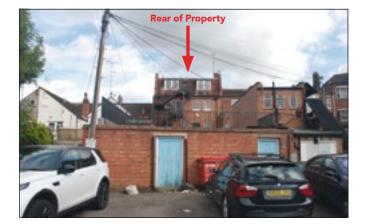

#### PROPERTY

An attractive and substantial terraced building comprising a deep **Ground Floor Double Shop** with separate rear access to **2 Self-Contained Flats** on the first, second and third floors. In addition, the property benefits from a rear service road for unloading and parking.

#### First Floor Flat

2 Bedrooms, Living Room, Kitchen, Bathroom/WC Second & Third Floor Flat

3 Bedrooms, Living Room, Kitchen, Bathroom/WC

<sup>1</sup>Not inspected.

<sup>2</sup>Area from VOA.

Note: There may be development potential on the rear flat roof, subject to obtaining the necessary consents.