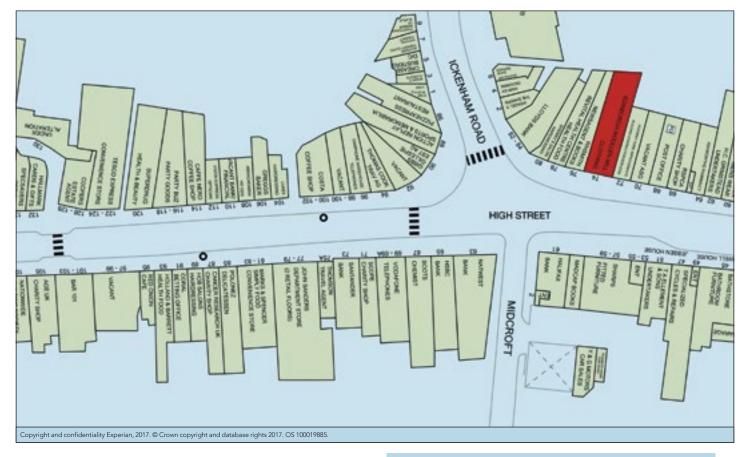

#### SITUATION

Occupying a prominent position close to the Junction with Ickenham Road, adjacent to **WH Smith** and amongst such other multiples as **M&S Simply Food**, **Halifax**, **Costa**, **Pizza Express**, **Boots Pharmacy**, **Tesco Express**, **KFC**, **NatWest**, **Lloyds Bank** and many others as well as being approx. 500 yards distance to Ruislip Underground Station (Piccadilly & Metropolitan Lines).