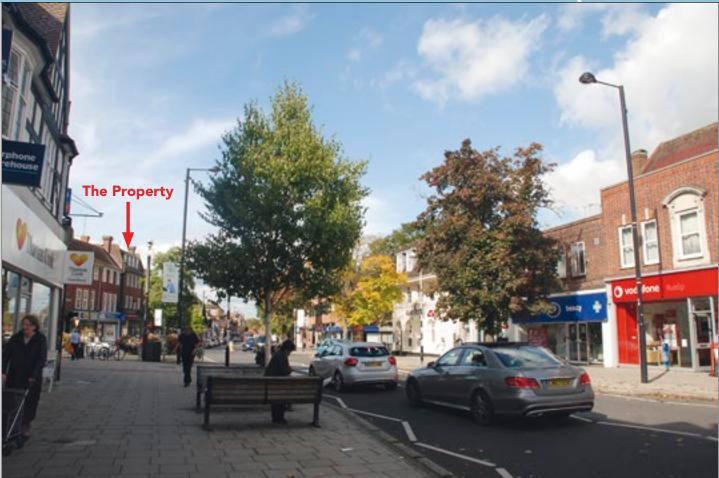

#### SITUATION

Occupying a prominent position close to the Junction with Ickenham Road, adjacent to **WH Smith** and amongst such other multiples as **M&S Simply Food**, **Halifax**, **Costa**, **Pizza Express**, **Boots Pharmacy**, **Tesco Express**, **KFC**, **NatWest**, **Lloyds Bank** and many others as well as being approx. 500 yards distance to Ruislip Underground Station (Piccadilly & Metropolitan Lines).

Ruislip is a busy commuter suburb lying approx. 12 miles north-west of Central London with good road links via the A40 (M) Western Avenue.