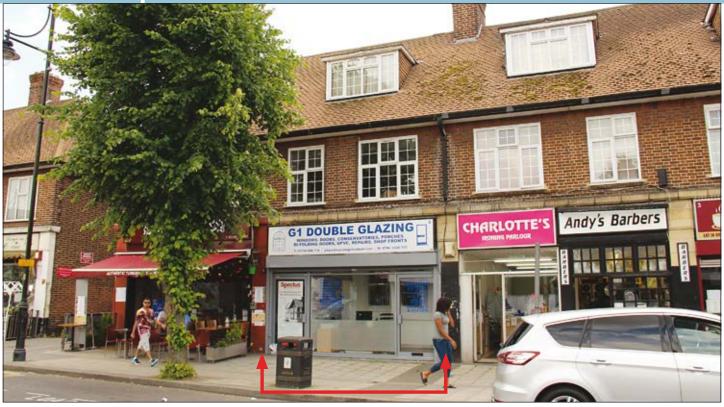

#### **SITUATION**

Located close to the junction with The Broadway, close to multiple traders such as Costa Coffee, Greggs, Sainsbury's, **Tesco Express** and more with Elm Park Underground Station (District Line) only a short walk away.

#### **PROPERTY**

A mid terrace building comprising a **Ground Floor Shop** with separate rear access via a communal balcony to a 2 Bed Self-Contained Flat on the first and second floors. In addition, the property benefits from use of a rear service road.

## **TENANCIES & ACCOMMODATION**

| Property                     | Accommodation                                                                                      | Lessee & Trade                                                                                             | Term                                | Ann. Excl. Rental | Remarks                                     |
|------------------------------|----------------------------------------------------------------------------------------------------|------------------------------------------------------------------------------------------------------------|-------------------------------------|-------------------|---------------------------------------------|
| Ground Floor<br>Shop         | Gross Frontage 18'2" Internal Width 17'2" Shop & Built Depth 39'1" WC Plus Rear Shed 20'9" x 13'5" | S. Mahmood<br>(Double Glazing)                                                                             | 10 years from<br>16th December 2016 | £9,000            | FRI<br>Rent Review &<br>Tenant's Break 2021 |
| First & Second<br>Floor Flat | 2 Bedrooms, Living Room, Kitchen,<br>Bathroom/WC<br>(GIA Approx. 730 sq ft)                        | VACANT  Note: There may be potential to convert into 2 Flats, subject to obtaining the necessary consents. |                                     |                   |                                             |