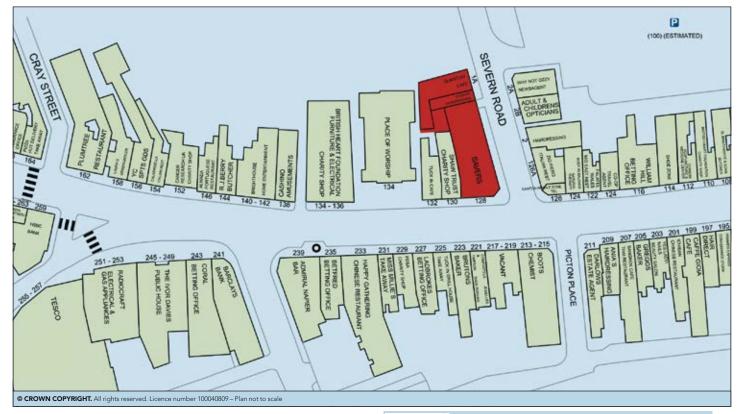

#### SITUATION

Occupying a prime trading position, opposite **Boots** and amongst other such multiples as **Ladbrokes**, **Greggs**, **Tesco**, **Coral**, **Shoe Zone**, **William Hill**, **Co Operative Travel** and many more.

The property is located within 1 mile of Cardiff town centre and the Millennium Stadium, benefitting from good road links via the M4 (Junction 32) just 3½ miles to the north.