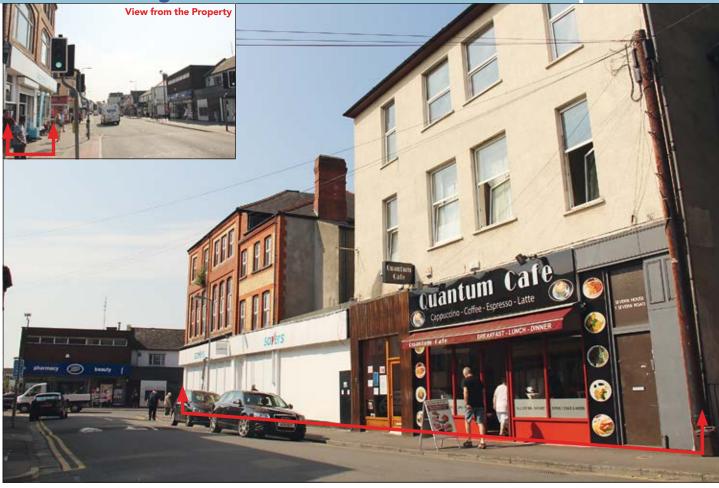

#### SITUATION

Occupying a prime trading position, opposite **Boots** and amongst other such multiples as **Ladbrokes**, **Greggs**, **Tesco**, **Coral**, **Shoe Zone**, **William Hill**, **Co Operative Travel** and many more.

The property is located within 1 mile of Cardiff town centre and the Millennium Stadium, benefitting from good road links via the M4 (Junction 32) just 3½ miles to the north.

**No. 1A Severn Road** – Comprising **2 Ground Floor Shops** with separate front access to **3 Self-Contained Flats** on the first and second floors.