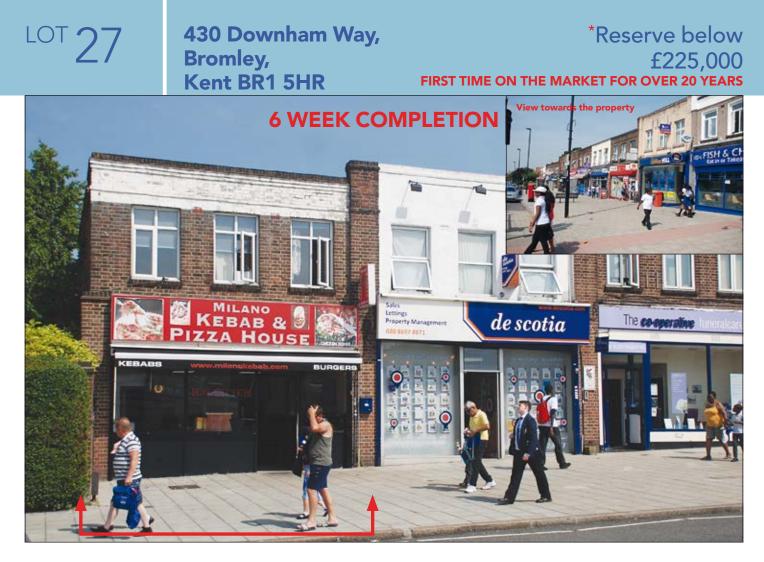

## SITUATION

Occupying a busy local trading position opposite the junction with Capstone Road, close to branches of **Co-operative Funeralcare, William Hill, Morleys, Day Lewis Pharmacy, Co-op Supermarket** and a host of established local traders. Downham Way runs between the A21 Bromley Road and the A2212 Baring Road close to Grove Park Mainline Station and Sundridge Park Golf Club under 2 miles north of Bromley Town Centre and approx.10 miles south east of Central London.

### PROPERTY

An end of terrace building comprising a **Ground Floor Takeaway** with separate rear access to a **Self-Contained Flat** at first floor level.

There is a rear service road allowing vehicular access for unloading and off-street parking for 2 cars.

### **TENANCY**

The entire property is let on a full repairing and insuring lease to **I. Altinok trading as Milano Kebab & Pizza House** for a term of 20 years from 15th February 1995 at a current rent of **£15,000 per annum** exclusive.