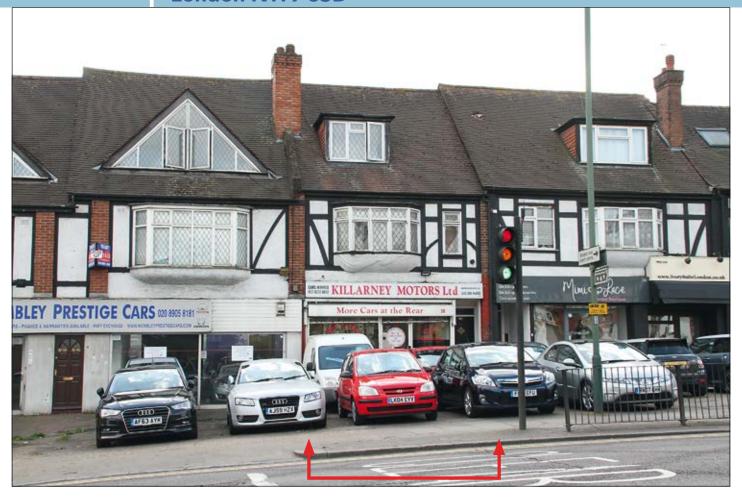

# **PROPERTY**

A mid terrace building comprising a **Ground Floor Shop** and Basement with separate front access to a Self-**Contained Maisonette** on the two upper floors. In addition, the property includes a Gated Private Yard for up to 8 **vehicles** accessed from a rear service road.

# **TENANCY**

The entire property is let on a full repairing and insuring lease to Killarney Motors Limited (with J. Lehane as Guarantor) as a car showroom for a term of 12 years from 1st July 2008 at a current rent of £11,000 per annum exclusive.