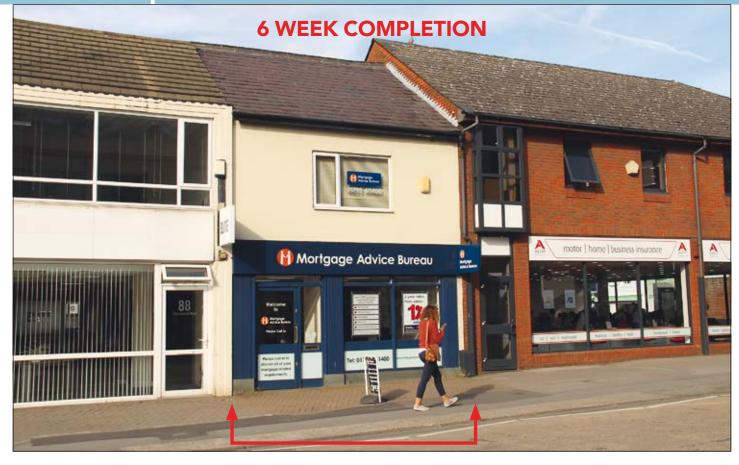

#### SITUATION

Occupying a prominent trading position close to the junction with Havelock Street within one of the main professional and financial services areas in Swindon, only a short distance from the Brunel Shopping Centre and the busy Regent Street, adjacent to A-Plan Insurance, and with other nearby occupiers including Endsleigh, NatWest, Swinton, Cash Convertors and Ladbrokes.

#### PROPERTY

A mid terraced building comprising a Ground Floor Shop with A2 use plus internal access to further Offices and Ancillary Accommodation at first and second floor level. There is rear vehicular access for unloading together with off-street parking for 2 cars.