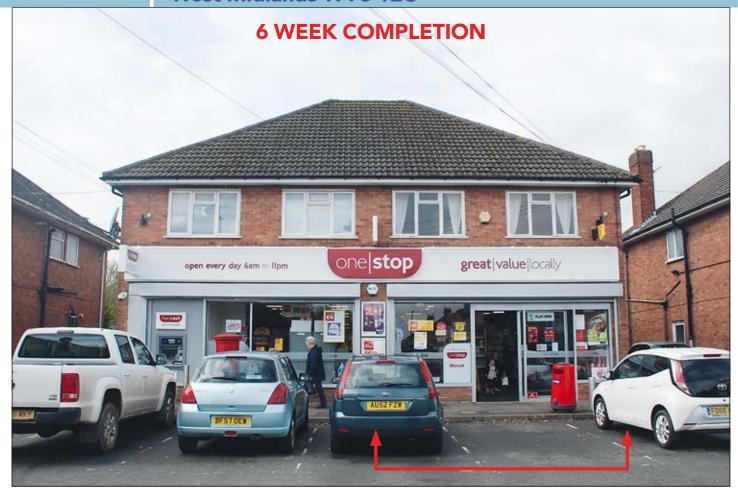

# PROPERTY

A semi-detached building comprising a **Ground Floor Shop** with separate rear access via a front passageway to a **Self-Contained Flat** on the first floor. In addition, there is front lay-bay parking.

# **Ground Floor Shop**

| Gross Frontage     |
|--------------------|
| Internal Width     |
| Shop & Built Depth |
| Sales Area         |
|                    |

#### **First Floor Flat**

Not Inspected – Believed to be 2 Bedrooms, Living Room, Kitchen, Bathroom/WC

# **TENANCY**

The entire property is let on a full repairing and insuring lease to **Tesco Stores Limited as a One Stop convenience store** (Ultimate parent company – Tesco plc – one of the largest supermarket chains in the UK with over 3,500 stores) for a term of 15 years from 26th December 2013 (renewal of a previous lease – see Note 1) at a current rent of £14,100 per annum exclusive.