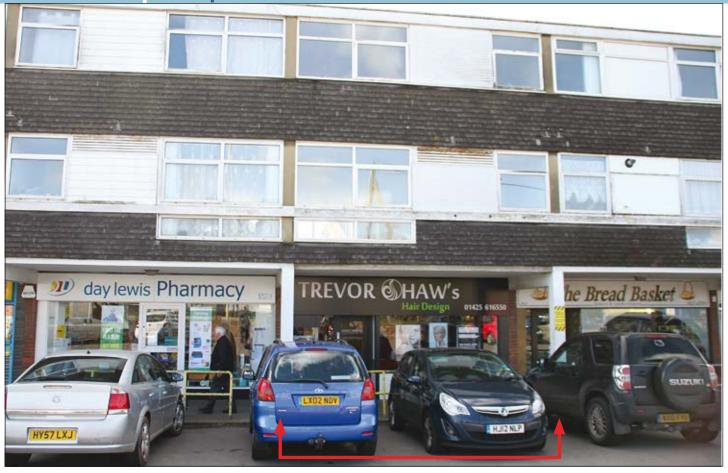

# **SITUATION**

Occupying a prominent position in this fully occupied shopping parade close to the junction of Christchurch Road with Southern Lane, adjacent to **Day Lewis Pharmacy**, close to **One-Stop** and amongst a variety of local traders serving the surrounding residential area.

# **PROPERTY**

Forming part of a terraced shopping parade comprising a **Ground Floor Shop** with separate rear access to a **Self-Contained Flat** at first and second floor level.

In addition, there is a rear service road for unloading and parking for 2 cars plus a front customer parking area.

### **TENANCIES & ACCOMMODATION**

| Property                     | Accommodation                                                          | Lessee & Trade           | Term                                 | Ann. Excl. Rental | Remarks                                        |
|------------------------------|------------------------------------------------------------------------|--------------------------|--------------------------------------|-------------------|------------------------------------------------|
| Ground Floor<br>Shop         | Gross Frontage 18'5"<br>Internal Width 17'6"<br>Shop Depth 43'7"<br>WC | T. Shaw<br>(Hairdresser) | 2 years from<br>25th October 2016    | £7,500            | FRI Tenant has been in occupation for 5 years. |
| First & Second<br>Floor Flat | 4 Rooms, Kitchen, Bathroom/WC                                          | Individual               | 125 years from<br>1st September 2005 | £125              | FRI Rent doubling every 25 years               |
|                              |                                                                        |                          | TOTAL                                | £7,625            |                                                |