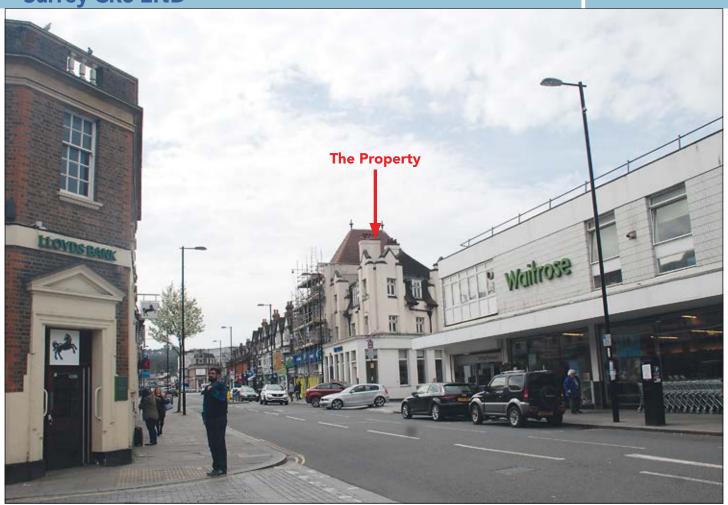

#### **SITUATION**

In the main shopping location of this prosperous commuter town, adjacent to **Boots** and amongst other multiples including **Waitrose**, **Caffe Nero**, **Lloyds Bank**, **Yorkshire Building Society** and others, as well as being within close proximity to Coulsdon Town Rail Station.

Coulsdon lies approximately 2 miles south of Purley and 5 miles south of Croydon benefitting from good road links via the A23 to the M25 (Junction 7) and the M23 (Junction 8).