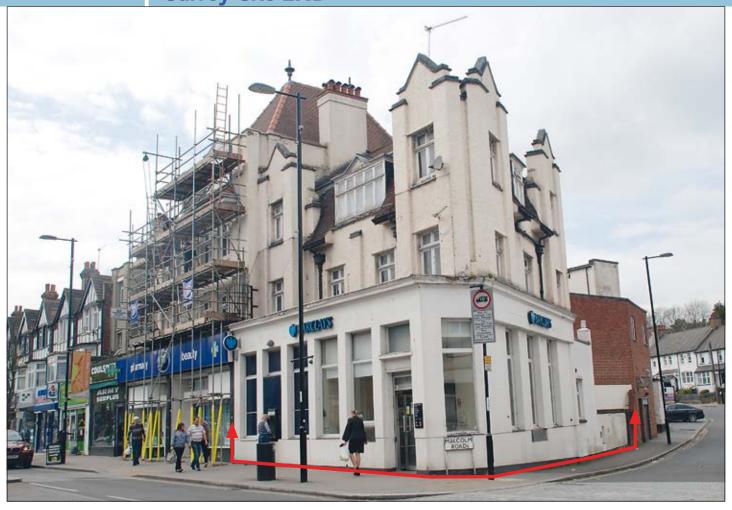

#### **SITUATION**

In the main shopping location of this prosperous commuter town, adjacent to **Boots** and amongst other multiples including **Waitrose**, **Caffe Nero**, **Lloyds Bank**, **Yorkshire Building Society** and others, as well as being within close proximity to Coulsdon Town Rail Station.

#### **PROPERTY**

An attractive and substantial corner building providing a **Ground Floor Bank with Basement Strong Room** and internal access to an **Ancillary/Staff Room** on the first floor and separate rear access from Malcolm Road to a **Self-Contained Flat** on the second floor.