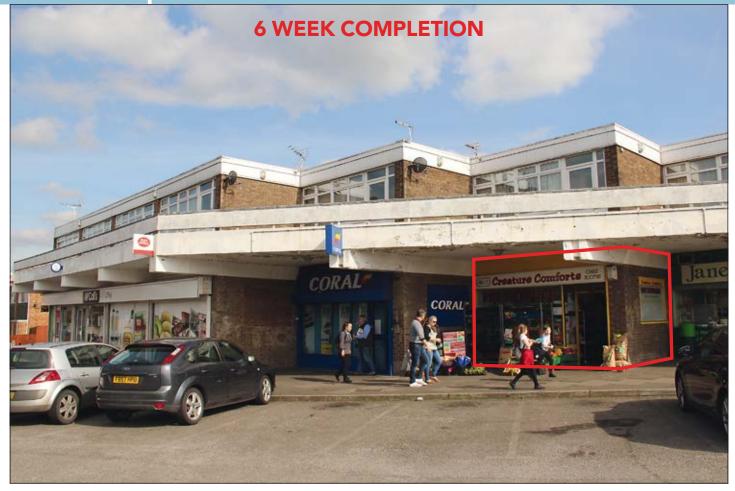

#### SITUATION

Located in this well established retail parade, adjacent to **Coral** and being close to **McColl's** and **Lloyds Pharmacy**, all serving the surrounding residential population.

Tuffley lies approximately 3 miles south of the historic cathedral city of Gloucester with easy access to the M5 Motorway (Junction 11A).

#### PROPERTY

Forming part of a mid terraced building comprising a **Ground Floor Shop**. There is front lay-by parking and use of a rear service road for unloading.

#### **TENANCY**

The property is let on a full repairing and insuring lease to **Anthony Burke t/a Creature Comforts (Pet Supplies)** for a term of 20 years from 24th June 2005 at a current rent of **£10,500 per annum** exclusive.