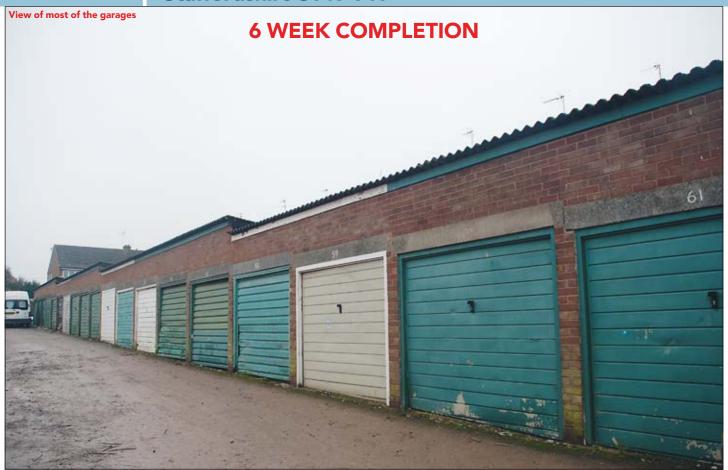

## **PROPERTY**

Comprising:

- 14 Garages.
- Rear service road and part of the front service road that adjoins Nos. 124/162 West Way, subject to any rights of access and egress thereover.

### **FREEHOLD**

| TENANCIES & ACCOMMODATION                                                       |               |                            |                                                                                      |                          |                                                                                |  |  |  |
|---------------------------------------------------------------------------------|---------------|----------------------------|--------------------------------------------------------------------------------------|--------------------------|--------------------------------------------------------------------------------|--|--|--|
| Property                                                                        | Accommodation | Lessee                     | Term                                                                                 | Ann. Excl. Rental        | Remarks                                                                        |  |  |  |
| Garage Nos.<br>43, 44, 45, 46,<br>47, 50, 51, 52,<br>55, 56, 57, 60,<br>61 & 62 | 14 Garages    | Mr & Mrs M. J. Stagonnakis | Each 99 years from<br>24th June 1989<br>(each having approx.<br>71½ years unexpired) | £210<br>(£15 per garage) | Each FRI<br>(Rent rising to £280 p.a. in<br>2039 and to £490 p.a. in<br>2064). |  |  |  |
|                                                                                 |               |                            | TOTAL                                                                                | £210                     |                                                                                |  |  |  |