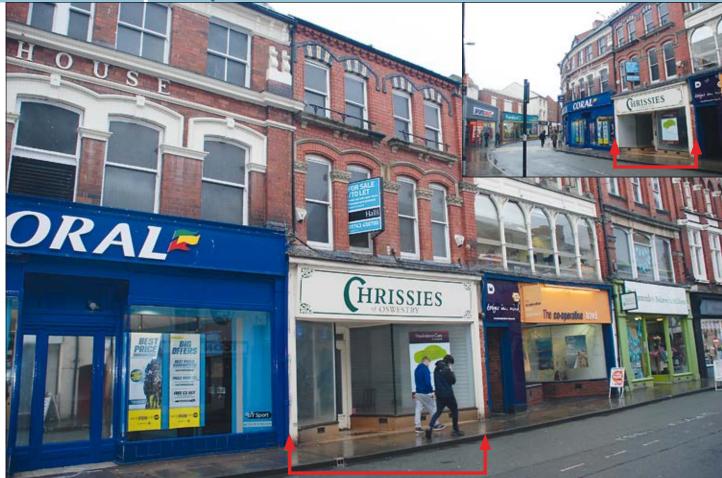

### SITUATION

Located on one of the town's main retail thoroughfares close to the junction with Leg Street and adjacent to **Coral** and **Co-op Travel** and amongst such other multiples as **Topshop**, **Dorothy Perkins**, **Sports Direct**, **Barnardo's**, **Poundland**, **Newlook** and many more.

### PROPERTY

A mid terraced building comprising a **Ground Floor Shop** and **Basement** with separate internal and side access to **Ancillary Accommodation** on the first and second floors.

VAT is NOT applicable to this Lot