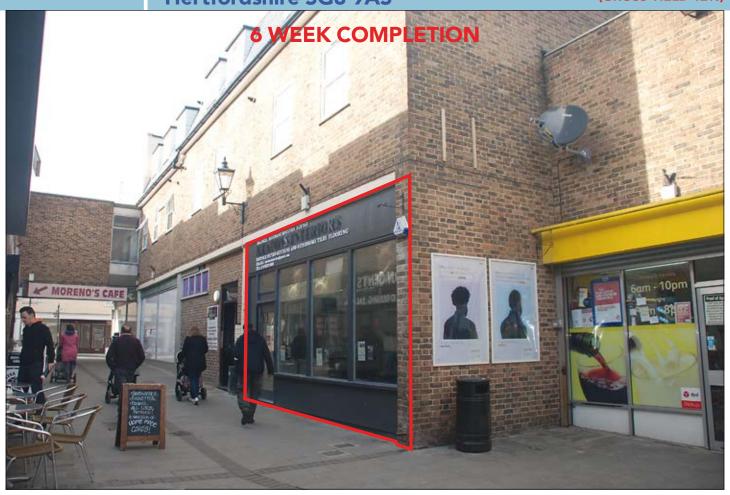

### **SITUATION**

Located within the heart of the town centre within the Angel Pavement Shopping Precinct which provides one of the main links from the High Street to Market Place & Market Hill and a pay-and-display car park.

#### **PROPERTY**

Forming part of a modern terraced building comprising a **Ground Floor Shop** with a communal rear service area for unloading.

## **Ground Floor Shop**

Gross Frontage 22'2"
Internal Width 20'0"
Shop Depth 16'5"
Built Depth 19'8"
WC

**VAT** is applicable to this Lot

## **TENANCY**

The property is let on a full repairing and insuring lease (by way of service charge) to **Keatons Interiors Ltd as a Kitchen/Bathroom Interiors Showroom** for a term of 12 years from 30th September 2016 at a current rent of **£14,500 per annum** exclusive.