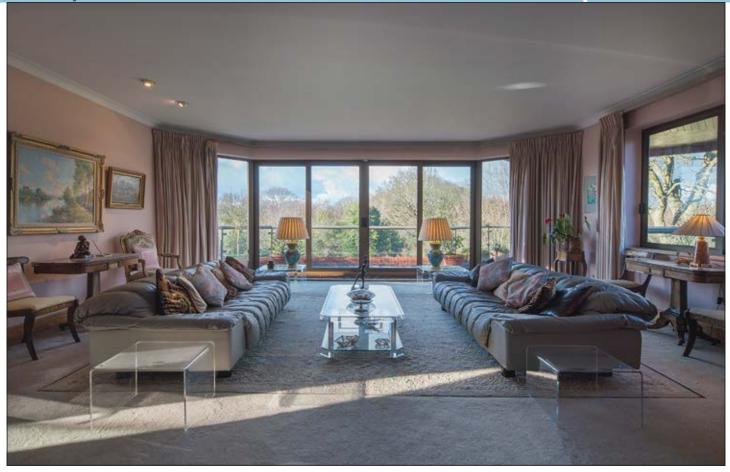

### PROPERTY

- **5 Bedroom Flat of approx. 3,360 sq ft** on the second floor of this purpose built luxury block.
- Impressive Reception Room (42 ft × 32 ft max).
- **3 separate Terraces** totalling 734 sq ft and a combined length of approx. 100 ft.