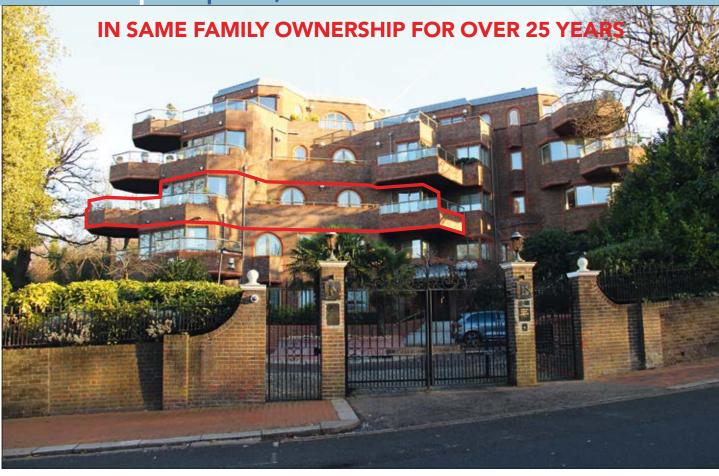

LOT 16

Flat G Heath Park Gardens, 18 Templewood Avenue, Hampstead, London NW3 7XD

## SITUATION

Located within this exclusive gated development of 13 flats in this highly sought after and desirable location overlooking Hampstead Heath, just a short walk from Heath Street and Whitestone Pond.