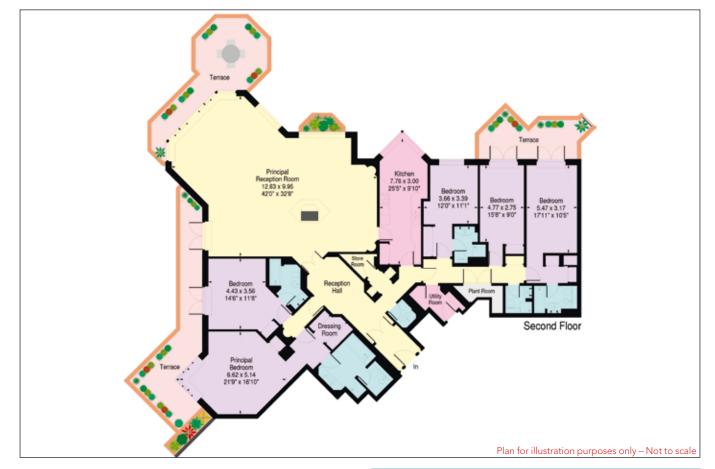

### PROPERTY

- **5 Bedroom Flat of approx. 3,360 sq ft** on the second floor of this purpose built luxury block.
- Impressive Reception Room (42 ft × 32 ft max).
- **3 separate Terraces** totalling 734 sq ft and a combined length of approx. 100 ft.

#### **Second Floor Flat**

| <ul><li>Reception Room</li><li>Kitchen</li></ul>                                                                             | 42'0"<br>25'5" |   | 32'0"<br>9'10" |
|------------------------------------------------------------------------------------------------------------------------------|----------------|---|----------------|
| <ul> <li>Utility Room, Store Room, Plant Room</li> <li>Master Bedroom Suite with<br/>en suite Dressing Room &amp;</li> </ul> | 21'9"          | х | 16'10"         |
| Bath/Shower Room/WC<br>Bedroom 2 with<br>en suite Bathroom/WC                                                                | 14'6"          | х | 11'8"          |
| <ul> <li>Bedroom 3 with<br/>en suite Shower Room/WC</li> </ul>                                                               | 12'0"          | х | 11'1"          |
| <ul> <li>Bedroom 4 with<br/>en suite Bathroom/WC</li> </ul>                                                                  | 17'11"         | х | 10'5"          |
| <ul> <li>Bedroom 5</li> <li>Separate Shower Room/WC</li> </ul>                                                               | 15'8"          | х | 9'0"           |
|                                                                                                                              |                |   |                |