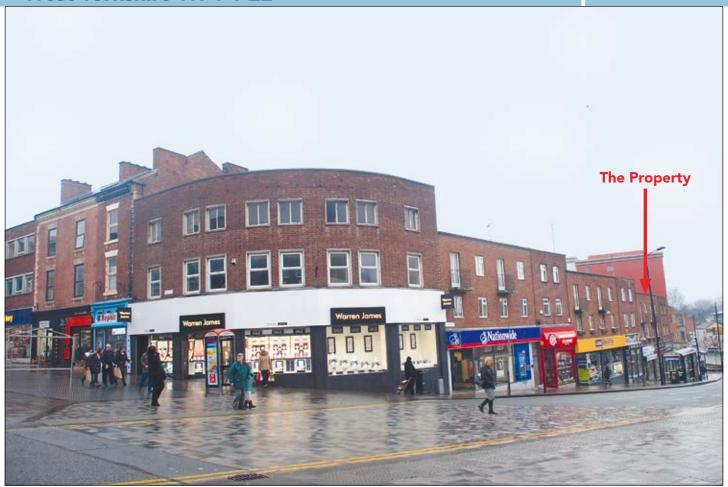

### **SITUATION**

Occupying a prominent trading position within the town centre, running parallel to Kirkgate which is the town's principal retail thoroughfare, and being amongst such multiples as **Age UK**, **Halifax**, **CEX**, **Cash Generator**, **Nationwide**, **Betfred** and only yards from **The Trinity Walk Shopping Centre** which houses **JD Sports**, **O2**, **H & M**, **Barclays** and many more.

Wakefield is located 8 miles south of Leeds and enjoys good road links via the M1 (Junction 39) and the M62 (Junction 3).