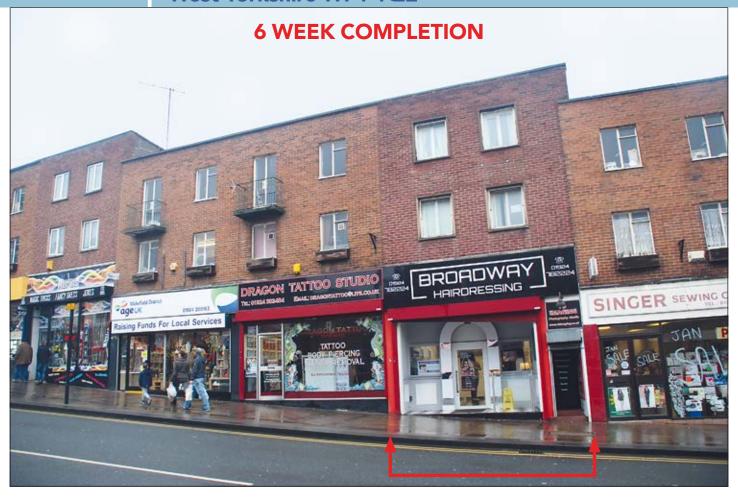

### **SITUATION**

Occupying a prominent trading position within the town centre, running parallel to Kirkgate which is the town's principal retail thoroughfare, and being amongst such multiples as **Age UK**, **Halifax**, **CEX**, **Cash Generator**, **Nationwide**, **Betfred** and only yards from **The Trinity Walk Shopping Centre** which houses **JD Sports**, **O2**, **H & M**, **Barclays** and many more.

### **PROPERTY**

A mid terraced building comprising a **Ground Floor Shop** with separate front access to a **Photography Studio** on the first and second floors. In addition, the property benefits from having rear access which backs on to a **rear yard** providing parking for **1 Car**.

# 18/18a The Springs, Wakefield, West Yorkshire WF1 1QE