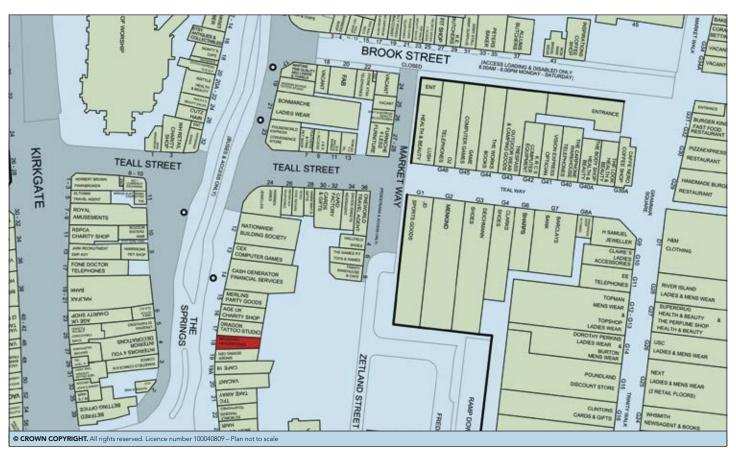

### **SITUATION**

Occupying a prominent trading position within the town centre, running parallel to Kirkgate which is the town's principal retail thoroughfare, and being amongst such multiples as **Age UK**, **Halifax**, **CEX**, **Cash Generator**, **Nationwide**, **Betfred** and only yards from **The Trinity Walk Shopping Centre** which houses **JD Sports**, **O2**, **H & M**, **Barclays** and many more.

Wakefield is located 8 miles south of Leeds and enjoys good road links via the M1 (Junction 39) and the M62 (Junction 3).