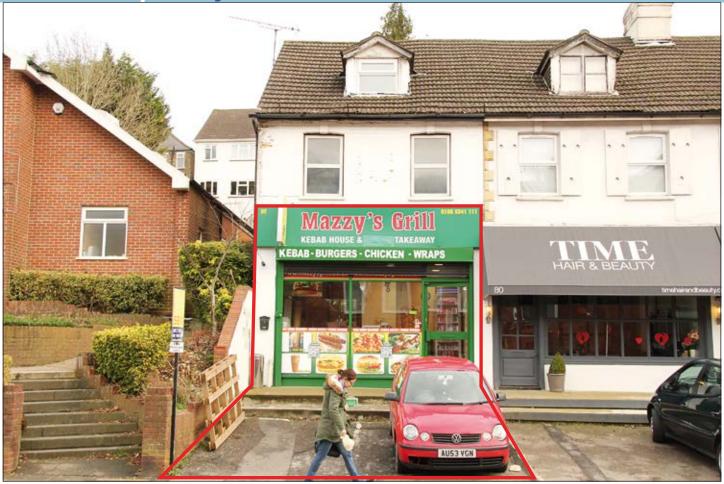

### **SITUATION**

On this busy road close to the junction with Colin Road, nearby such multiples as Domino's, Co-operative Food, Magnet, Papa John's, TaxAssist Accountants and a host of established traders and just a short walk to a Waitrose and Caterham Rail Station.

## **PROPERTY**

Forming part of an end of terrace building comprising a Ground Floor Take-Away with A5 Use. In addition the property benefits from front forecourt parking for 2 cars.

### **TENANCY**

The property is let on a full repairing and insuring lease to an Individual trading as Mazzy's Grill for a term of 20 years from 25th April 2012 at a current rent of £7,000 per annum exclusive.