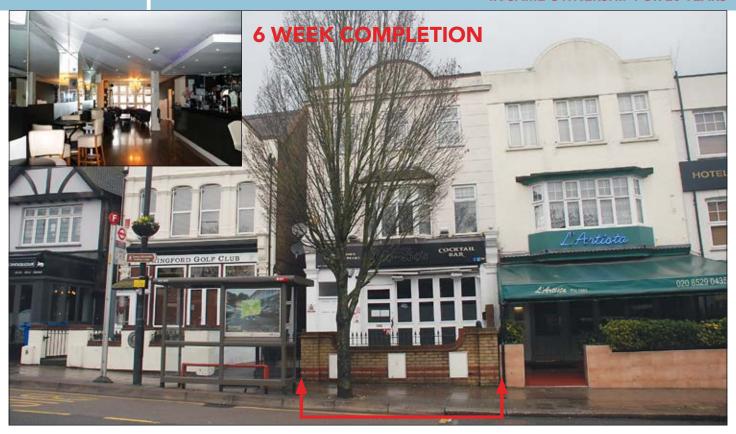

### **SITUATION**

Occupying a very prominent trading position, towards the eastern end of this popular main road shopping area amongst a variety of bars, restaurants, cafés and shops, close to the junction with Connaught Avenue and ideally located opposite Chingford Mainline Rail and Bus Stations.

### **PROPERTY**

A semi-detached building comprising a Ground Floor Cocktail Bar with separate front access to a Large Self-Contained 3 Bed Flat at front first and second floor levels, together with a side access to a further **Self-Contained 1 Bed Flat** at rear first floor level (see Note). In addition, the property benefits from bi-fold doors leading to an outside decked seating area.