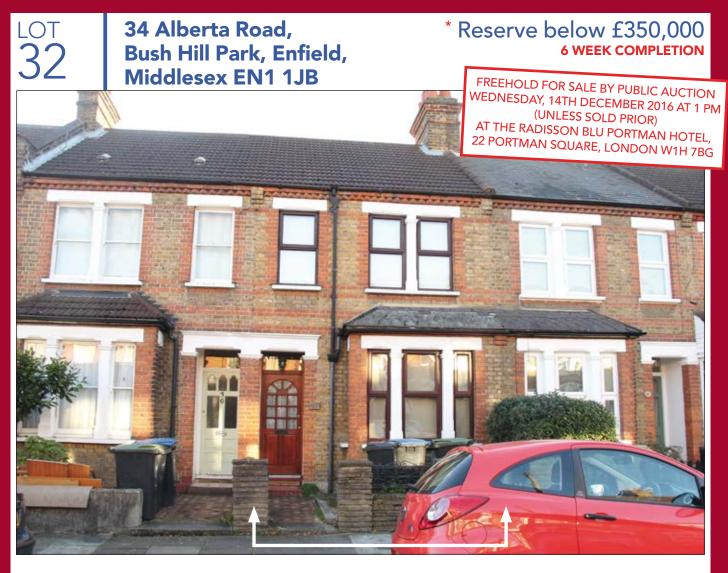

# SITUATION

Located in this cul-de-sac accessed via Ladbroke Road in this sought after residential area within close proximity to Bush Hill Park Main Line Station and Great Cambridge Road (A10). Enfield is a popular suburb approx. 9 miles north of central London, enjoying easy access to the M25 (Junction 25).

### PROPERTY

Comprising a **2 Bed Mid Terraced House** planned on ground and first floors to include various white goods and furniture (itemised list available from Auctioneers). The property also includes a **Rear Garden**.