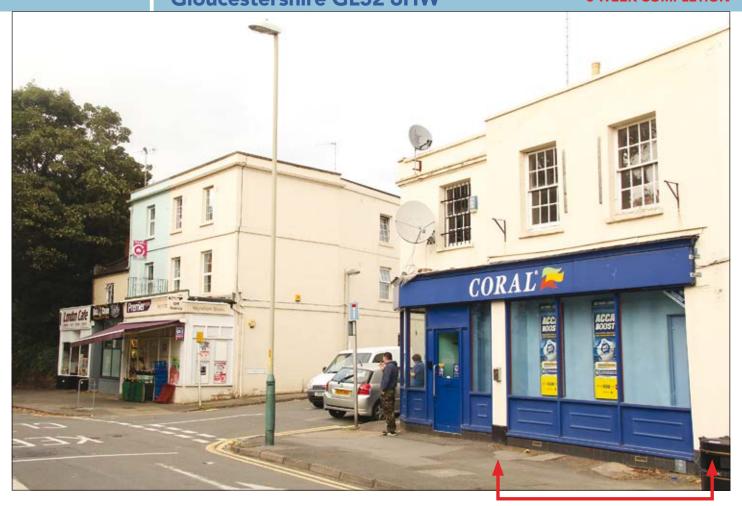

### **SITUATION**

Located on the main A40 London Road at the corner of Keynsham Street within a local parade of shops including a **Premier Express** and serving the surrounding sought after residential area only 1/4 mile from the town centre.

## **PROPERTY**

A two storey terraced property comprising a **Ground Floor Betting Shop** with a **First Floor** above having no access.