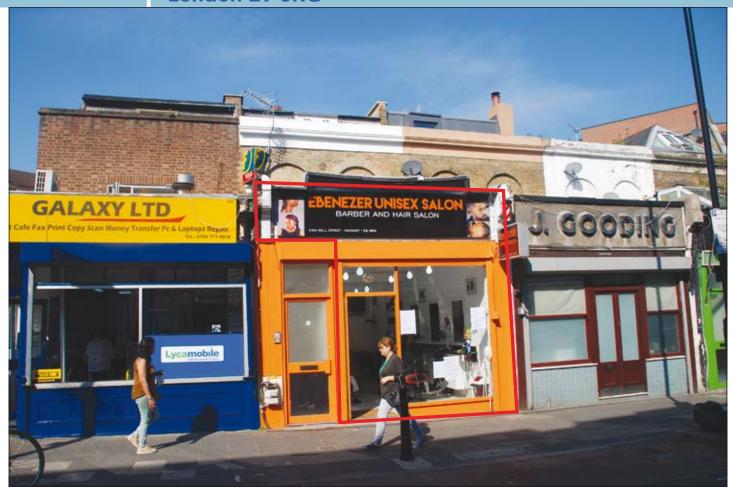

## **PROPERTY**

Forming part of a mid-terrace building comprising a **Ground Floor Shop.** 

# **Ground Floor Shop**

Gross Frontage 10'6"
Internal Width 9'11"
Shop Depth 24'8"
Built Depth 32'4"
Kitchen & WC

# **TENANCY**

The property is let on a full repairing and insuring lease to **E. Baidoo as a Hairdresser** for a term of 15 years from 9th August 2016 at a current rent of **£13,500 per annum** exclusive.