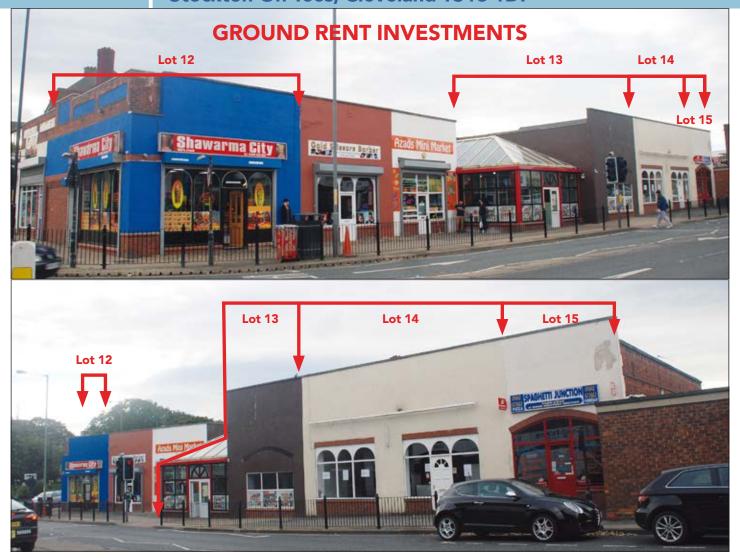

46 Yarm Lane and 52/53, 54/55 & 56 Prince Regent Street, Stockton-On-Tees, Cleveland TS18 1DF

To be offered as 4
Separate Lots
6 WEEK COMPLETION

## **PROPERTIES**

Comprising **4 Ground Floor Shops** each benefitting from rear access for unloading via a communal rear corridor.

**VAT** is **NOT** applicable to these Lots

## **TENANCIES & ACCOMMODATION**

| Lot                                    | Property                                                            | Accommodation                                                                    |                                   | Lessee & Trade              | Term                                 | Ann. Excl. Rental | Remarks                                                                           |
|----------------------------------------|---------------------------------------------------------------------|----------------------------------------------------------------------------------|-----------------------------------|-----------------------------|--------------------------------------|-------------------|-----------------------------------------------------------------------------------|
| Lot 12<br>*Reserve<br>below<br>£5,000  | No. 46<br>Yarm Lane<br>(Corner Shop)                                | Gross Frontage<br>Return Frontage<br>Internal Width<br>Shop Depth<br>Communal WC | 21'8"<br>16'0"<br>20'10"<br>28'2" | M P Singh &<br>G K Sanga    | 150 years from<br>18th December 2006 | £520              | FRI Freeholder insures – Current sum insured £126,875. Current Premium £425.65.   |
| Lot 13<br>*Reserve<br>below<br>£20,000 | No. 52/53 Prince<br>Regent Street<br>(Double Shop)                  | Gross Frontage<br>Internal Width<br>Shop Depth<br>2 WCs                          | 40'1"<br>39'8"<br>43'11"          | H A Abdula                  | 150 years from<br>2nd December 2005  | £2,000            | FRI Freeholder insures – Current sum insured £253,750. Current Premium £849.99.   |
| Lot 14<br>*Reserve<br>below<br>£2,500  | No. 54/55 Prince<br>Regent Street<br>(Double Shop)<br>Not Inspected | Gross Frontage<br>Internal Width<br>Shop Depth<br>Communal WC                    | 29'10"<br>29'11"<br>32'8"         | Riverside<br>Properties Ltd | 125 years from<br>25th November 2002 | £250              | FRI Freeholder insures – Current sum insured £253,750. Current Premium £1,472.32. |
| Lot 15<br>*Reserve<br>below<br>£2,500  | No. 56<br>Prince Regent Street<br>(Shop)                            | Gross Frontage<br>Internal Width<br>Shop Depth<br>Communal WC                    | 14'1"<br>12'10"<br>27'7"          | R Singh & B Kaur            | 125 years from<br>10th June 2003     | £250              | FRI Freeholder insures – Current sum insured £152,250. Current Premium £510.33.   |