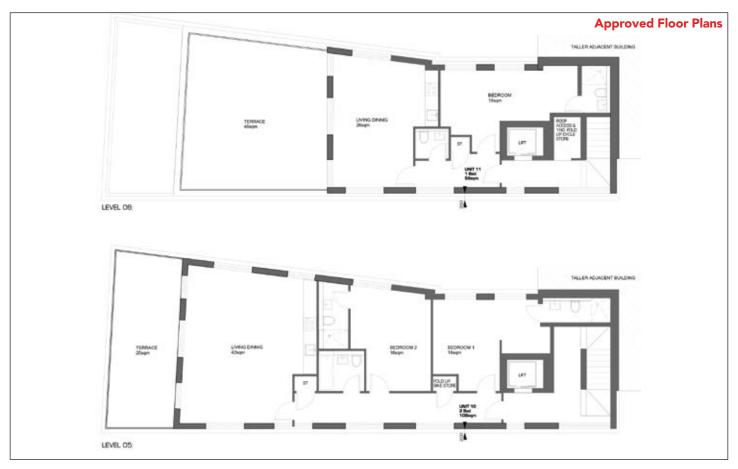

According to the approved plans, once constructed the flats will provide the following accommodation:

Flat 10 (Fifth Floor) – Open Plan Living Room/Kitchen, 2 Bedrooms each with En-Suite Shower Rooms, separate Bathroom/WC and 269 sq ft Outside Terrace.

Total GIA Approx. 1,162 sq ft plus Terrace.

Flat 11 (Sixth Floor) – Open Plan Living Room/Kitchen, 1 Bedroom with En-Suite Shower Room, separate WC and 495 sq ft Outside Terrace.

Total GIA Approx. 624 sq ft plus Terrace.