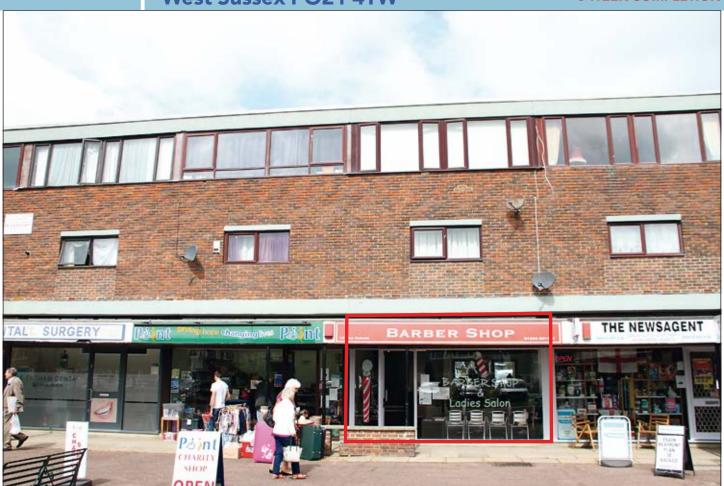

### **SITUATION**

Located within this fully occupied shopping centre close to the junction with Sea Lane and serving the surrounding residential community, only a short walk from the Sea Front. Pagham lies on the outskirts of the exclusive residential area of Aldwick some 3 miles west of Bognor Regis and 5 miles south of Chichester.

#### **PROPERTY**

Forming part of a parade comprising a **Ground Floor Shop**. In addition, there is use of a rear service road for unloading.

# **Ground Floor Shop**

Gross Frontage 16'1"
Internal Width 15'4"
Shop Depth 24'5"
Built Depth 31'2"
WC

#### **TENANCY**

The property is let on a full repairing and insuring lease to **A. R. Pile as a Unisex Hairdresser** for a term of 5 years from 11th May 2015 (Renewal of a previous lease – in occupation for 5 years) at a current rent of £5,700 per annum exclusive.