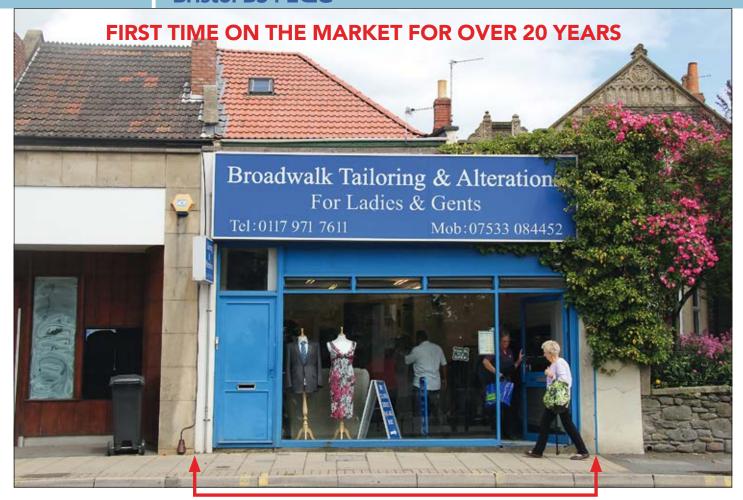

# **PROPERTY**

An end of terrace building comprising a **Ground Floor Shop** with separate front access to a Self-Contained Flat at first and attic floor level.

### **TENANCIES & ACCOMMODATION**

| Property                    | Accommodation                                                                                     | Lessee & Trade                             | Term                                 | Ann. Excl. Rental | Remarks                                                                         |
|-----------------------------|---------------------------------------------------------------------------------------------------|--------------------------------------------|--------------------------------------|-------------------|---------------------------------------------------------------------------------|
| Ground Floor<br>Shop        | Gross Frontage 18'3"<br>Internal Width 14'5" (max)<br>Shop Depth 28'9"<br>Built Depth 59'7"<br>WC | N. Rajabi<br>(Tailoring & Dry<br>Cleaning) | 10 years from<br>29th October 2010   | £9,247            | Effectively FRI (subject to a schedule of condition). £4,000 Rent Deposit held. |
| First & Attic<br>Floor Flat | 1 Bedroom, Living Room,<br>Kitchen/Breakfast Room, Bathroom/WC                                    | Individual                                 | 6 months from<br>25th September 2015 | £6,600            | AST<br>Holding Over<br>£550 rent deposit held.                                  |
|                             |                                                                                                   |                                            | TOTAL                                | £15.847           |                                                                                 |