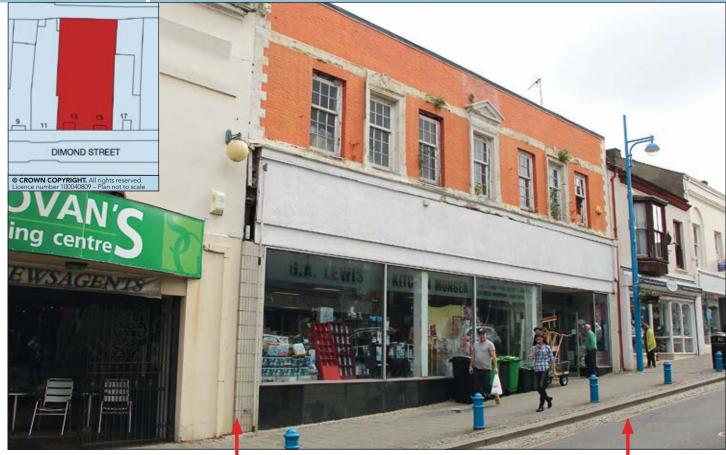

# 13/15 Dimond Street, Pembroke Dock, Pembrokeshire SA27 6JA

#### SITUATION

Located in the town centre close to the junction with Gordon Street amongst such multiples as **Coral**, **Greggs**, **Betfred**, **Boots**, **Lloyds Bank**, **Post Office**, **Specsavers**, **Vision Express** and being just a short walk of Pembroke Dock Rail Station.

#### PROPERTY

A mid terraced building comprising a large **Ground Floor Retail Unit (an ex-Woolworths)** with internal access to **Ancillary Storage** on the first floor.

### Ground Floor Retail Unit

| Gross Frontage                 | 48'11"  |             |
|--------------------------------|---------|-------------|
| Internal Width                 | 48'9"   |             |
| Shop Depth                     | 91'1"   |             |
| Built Depth                    | 99'2"   |             |
| Area                           | Approx. | 4,550 sq ft |
| First Floor                    |         |             |
| Ancillary Storage Area         | Approx. | 3,500 sq ft |
| Plus Kitchen, Office and 2 WCs |         | -           |