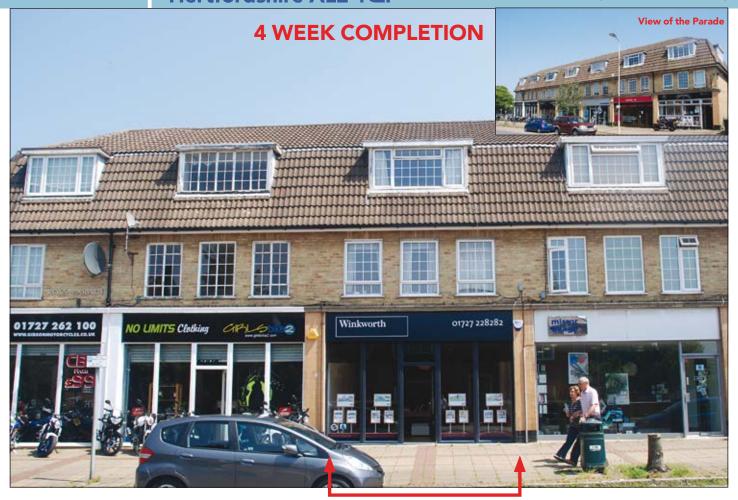

## **PROPERTY**

A mid terrace building comprising a **Ground Floor Shop** with separate rear access to a Self-Contained Flat on the first and second floors. In addition, the property benefits from rear access to a service road.

## **TENANCIES & ACCOMMODATION**

| Property                                      | Accommodation                                                                         | Lessee & Trade                                                               | Term                                                  | Ann. Excl. Rental | Remarks                                     |
|-----------------------------------------------|---------------------------------------------------------------------------------------|------------------------------------------------------------------------------|-------------------------------------------------------|-------------------|---------------------------------------------|
| No. 162<br>(Ground Floor<br>Shop)             | Gross Frontage 18'0"<br>Internal Width 17'0"<br>Shop Depth 23'0"<br>Built Depth 45'1" | Woodbar Properties Ltd<br>t/a Winkworth Estate Agents<br>(Having 3 branches) | 10 years from<br>17th January 2014                    | £12,000           | FRI<br>Rent Review &<br>Tenant's Break 2019 |
| No. 162a<br>(First &<br>Second Floor<br>Flat) | Not inspected                                                                         | Individual                                                                   | 125 years (less 3 days)<br>from 25th December<br>1993 | £50               | FRI                                         |
|                                               |                                                                                       |                                                                              | TOTAL                                                 | £12.050           |                                             |