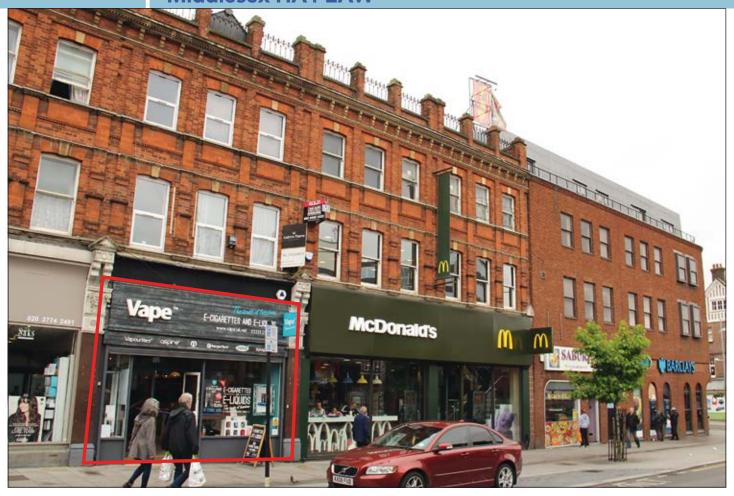

### **SITUATION**

Located close to the junction with College Road within this established town centre position, adjacent to **McDonald's** and amongst such other multiples as **Pizza Hut**, **Maplin**, **Barclays**, **Iceland**, **RBS**, **Coral** and many more.

#### **PROPERTY**

Forming part of a mid-terraced building comprising a **Ground Floor Shop** which benefits from the use of a rear service road.

## **Ground Floor Shop**

Gross Frontage 18'2"
Internal Width 15'10"
Shop Depth 42'7"
Built Depth 76'5"

Sales Area Approx. 658 sq ft
Store Area Approx. 361 sq ft

Kitchen, WC