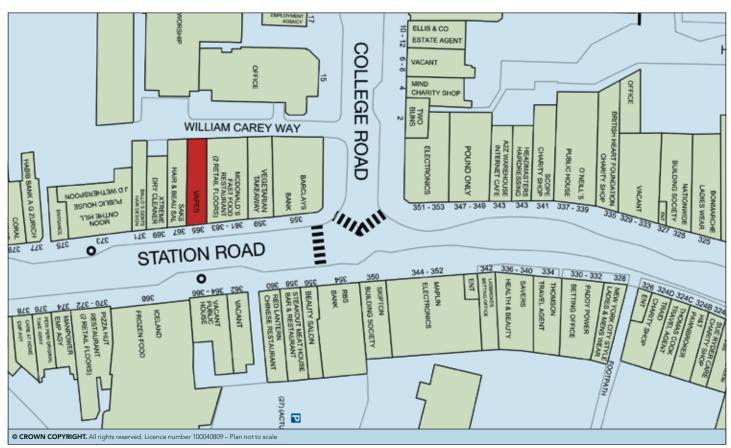

### **SITUATION**

Located close to the junction with College Road within this established town centre position, adjacent to **McDonald's** and amongst such other multiples as **Pizza Hut**, **Maplin**, **Barclays**, **Iceland**, **RBS**, **Coral** and many more.

#### **PROPERTY**

Forming part of a mid-terraced building comprising a **Ground Floor Shop** which benefits from the use of a rear service road.