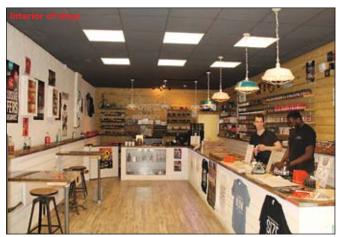

#### **PROPERTY**

Forming part of a mid-terraced building comprising a **Ground Floor Shop** which benefits from the use of a rear service road.

## **Ground Floor Shop**

Gross Frontage 18'2"
Internal Width 15'10"
Shop Depth 42'7"
Built Depth 76'5"

Sales Area Approx. 658 sq ft
Store Area Approx. 361 sq ft

Kitchen, WC