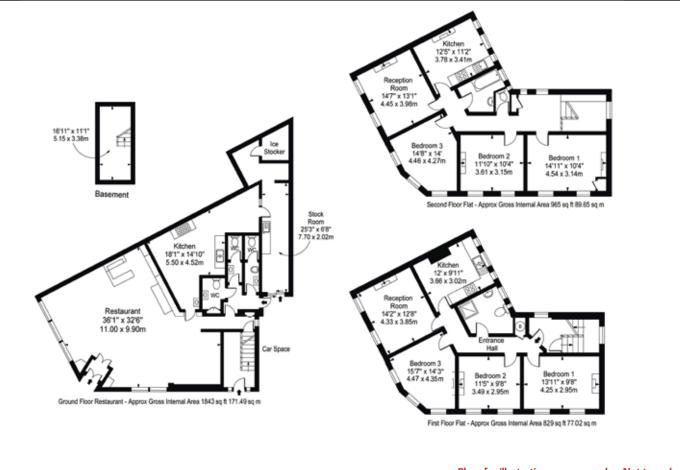

# LOT 5

Plans for illustration purposes only – Not to scale

### **TENANCIES & ACCOMMODATION**

| Property                                 | Accommodation                                                                                                                                                                                                                     | Lessee & Trade                                                                                                                                                           | Term                                                                         | Ann. Excl. Rental                                | Remarks |
|------------------------------------------|-----------------------------------------------------------------------------------------------------------------------------------------------------------------------------------------------------------------------------------|--------------------------------------------------------------------------------------------------------------------------------------------------------------------------|------------------------------------------------------------------------------|--------------------------------------------------|---------|
| Ground Floor<br>Restaurant &<br>Basement | Ground Floor Restaurant (60 Covers)   Gross Frontage 52'11"   Built Depth 61'8"   Restaurant, Kitchen,   Store & 3 WCs   GIA Approx. 1,843 sq ft   Plus Yard (parking for 1 car)   Basement (Height 5'8")   GIA Approx. 187 sq ft | Marco Fossaluzza<br>t/a San Danielle<br>Restaurant                                                                                                                       | 20 years from<br>25th December 1995<br>(Holding over –<br>no Notices served) | £24,000<br>(personal concession<br>from £25,000) | FRI     |
| First Floor Flat                         | 3 Bedrooms, Living Room, Kitchen,<br>Shower Room/WC (incl. gas central<br>heating)<br>GIA Approx. 829 sq ft                                                                                                                       | VACANT                                                                                                                                                                   |                                                                              |                                                  |         |
| Second Floor<br>Flat                     | 3 Bedrooms, Living Room, Kitchen,<br>Bathroom, separate WC<br><b>GIA Approx. 965 sq ft</b>                                                                                                                                        | TO BE VACANT<br>Note 2: Currently let on an AST at £16,872 p.a., but on 29th February 2016 the Landlord<br>served the statutory Section 21 Notice requesting possession. |                                                                              |                                                  |         |