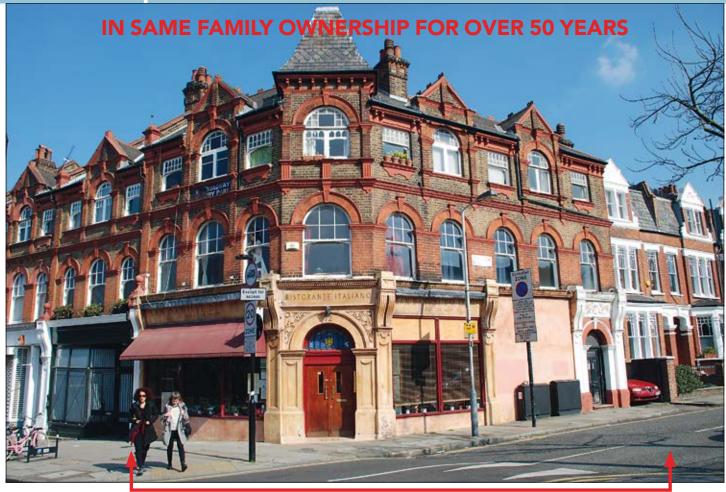

72 Highbury Park, Highbury, London N5 2XE

### SITUATION

Located at the junction with Northolme Road, within this well established parade serving the surrounding sought after residential area. Arsenal's Emirates Stadium is approx. ½ mile distant and Arsenal Station (Piccadilly Line) is within close proximity.

### PROPERTY

A corner building erected in the late 19th Century comprising a **Ground Floor Restaurant with Basement** and separate side entrance from Northolme Road to **2 Self-Contained Flats** on the first and second floors. There is a **Yard** to the side of the restaurant which provides **parking for 1 car**.