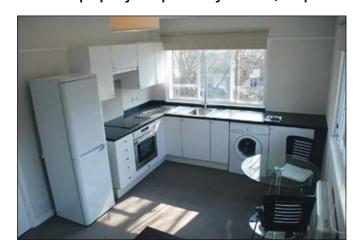

### **PROPERTY**

Comprising a **1 Bed Self-Contained Flat** on the second floor within this purpose built residential block. The flat has been recently redecorated and will be offered fully furnished to include:

- Oven/hob
- Fridge/Freezer
- Washing Machine
- Wardrobes

### **Second Floor Flat**

1 Bedroom, Open Plan Kitchen/Living Room, Bathroom/WC