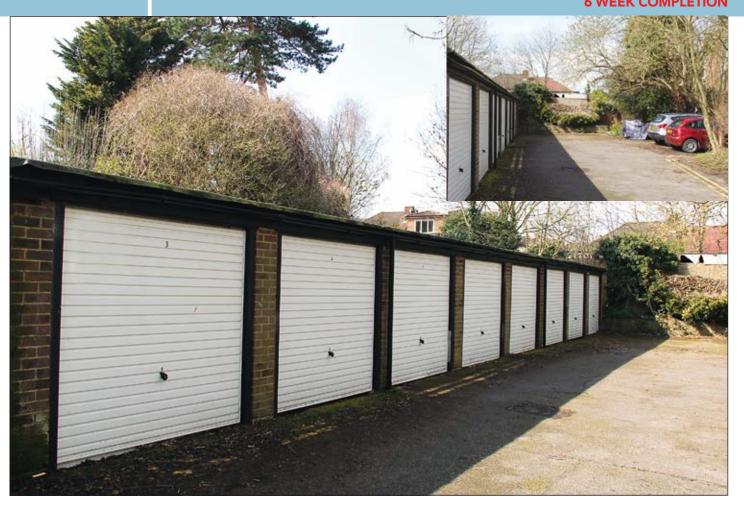

#### **PROPERTY**

Comprising a detached block of 8 Lock-up Garages together with the Roadway and Forecourt (subject to rights of way thereover).

### **TENANCIES & ACCOMMODATION**

| Property                                     | Lessee  | Term                 | Ann. Excl. Rental | Remarks                                                 |
|----------------------------------------------|---------|----------------------|-------------------|---------------------------------------------------------|
| Garage Nos. 3, 4, 5, 7, 8 & 9<br>(6 Garages) | Various | Quarterly Agreements | £6,396            | Each Garage is let at either f936 p.a. or £1,092 p.a.). |
| Garage Nos. 6 & 10 (2 Garages)               | VACANT  |                      |                   |                                                         |