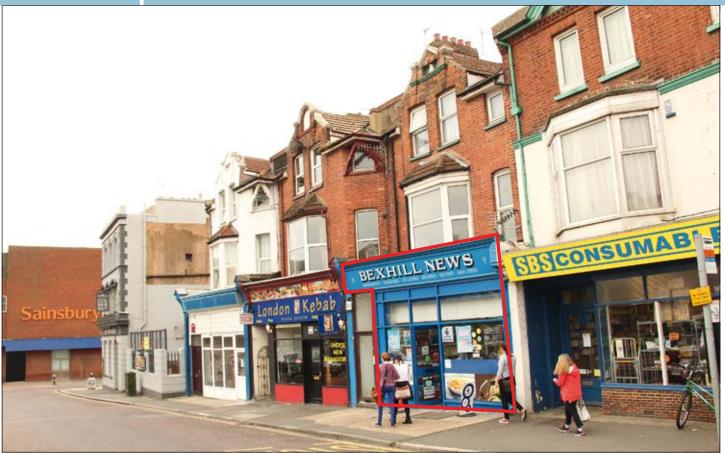

# SITUATION

Located opposite Town Hall Square, almost adjacent to a large Sainsbury's, close to the junction with Buckhurst Place and Sackville Road, within an established local parade only a few minutes' walk from the main retailing in Bexhill as well as being ½ mile from Bexhill Mainline Station.

# PROPERTY

A mid terrace building comprising a Ground Floor Shop and Basement.