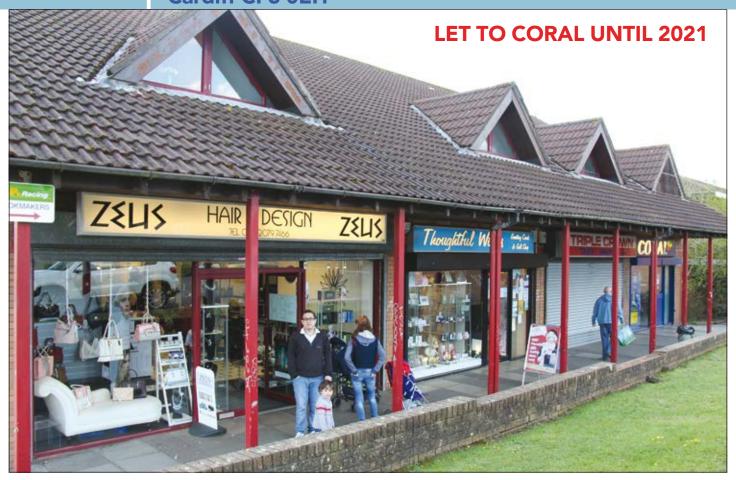

# **SITUATION**

Located in a modern purpose-built retail parade on Crickhowell Road close to the junction with Willowbrook Drive near multiples such as **Lloyds Pharmacy**, **Martin's** and **Sue Ryder Care** and adjacent to a **Tesco Superstore**.

# **PROPERTY**

Forming part of an end of terrace building comprising a **Ground Floor Shop** (First Floor not included).

# **TENANCY**

The property is let on a full repairing and insuring lease to Coral Estates Ltd (with Coral Racing Ltd acting as surety - T/O for Y/E 27/9/14 £668m, Pre-Tax Profit £56.7m and Shareholders' Funds £299.2m) (having approx. 1,600 branches) for a term of 15 years from 31st August 2006 at a current rent of £12,000 per annum exclusive.