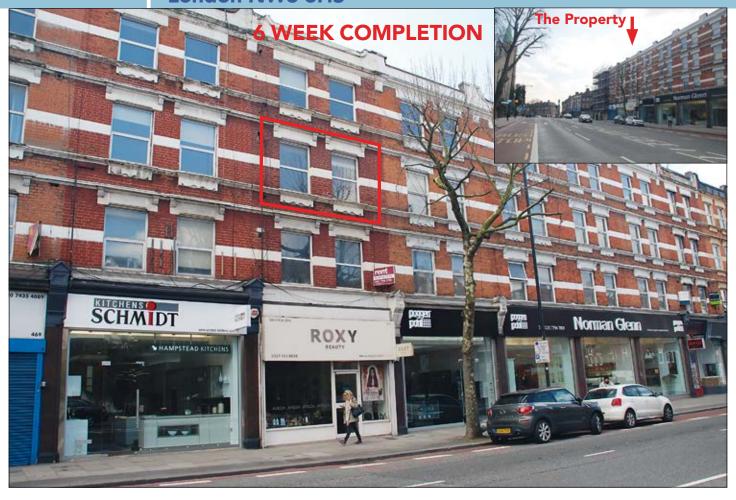

### **SITUATION**

Located close to the junction with West End Lane being just a short walk to the amenities of West Hampstead and Hampstead Village. The property benefits from good transport links approx. 1/3 mile from Finchley & Frognal Main Line Station and ½ mile to Finchley Road Underground Station (Metropolitan & Jubilee Lines).

## **PROPERTY**

Forming part of a terraced building comprising a Self-Contained 1 Bed Flat (with additional internal room

- see Note) planned on the second floor and accessed via a rear entrance just off West End Lane. The flat benefits from gas central heating, entryphone and part double glazing and it will be offered fully furnished to include: