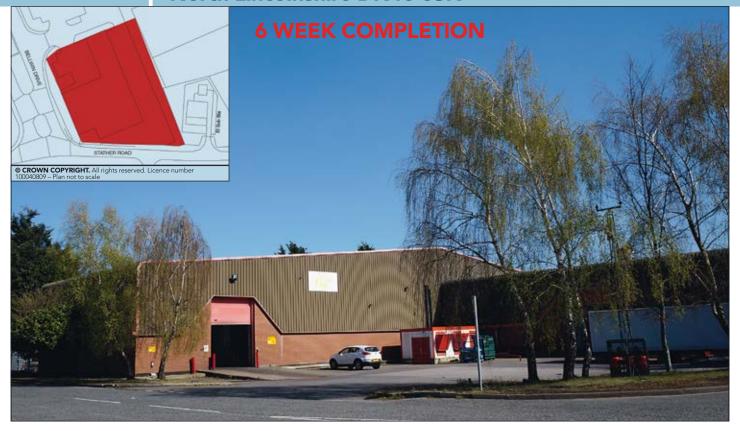

#### **SITUATION**

Located close to the junction with Stather Road on the Flixborough Industrial Estate which comprises modern light industrial warehouse units and offices.

Flixborough is located approximately 4 miles north of Scunthorpe enjoying excellent road access to Doncaster, Leeds, Grimsby, Lincoln and South Yorkshire via the M181 and M180.

### **PROPERTY**

A large purpose built Factory/Distribution Unit on a site of approximately 1.36 acres comprising an open plan factory area with production/packaging rooms, chilling rooms, offices and staff area on the ground floor together with office and **storage** accommodation at first floor level. The property benefits from an automatic door for loading and parking for 13 cars.

### **ACCOMMODATION**

Site Frontage 205' Approx.

Ground Floor GIA 21,555 sq ft incl. WCs Approx.

First Floor GIA Approx. 1,375 sq ft

**Total GIA** Approx. 22,930 sq ft

VAT is payable in respect of this Lot (TOGC available)