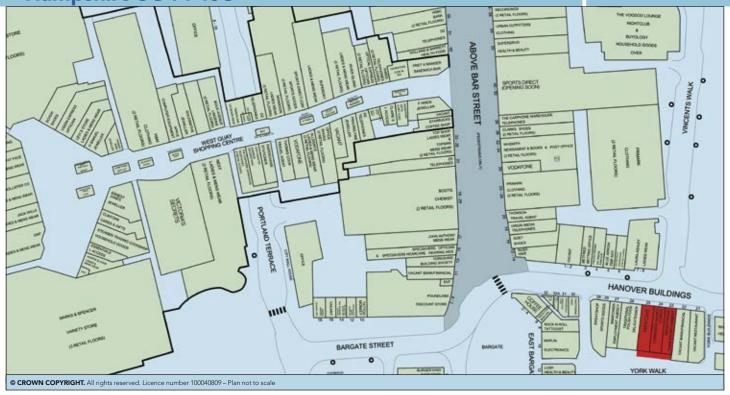

## **SITUATION**

Occupying a prominent trading position in the town centre, close to the prime pedestrianised Above Bar Street and the West Quay Shopping Centre, and amongst such multiples as Laura Ashley, Primark, Debenhams, Betfred, Bella Italia, Poundland and many others, whilst overlooking the open spaces of Houndwell Park.

Southampton is a busy commercial centre located on the south coast, well served by transport links including the A27 which links to the M27 motorway.

In addition, the property benefits from rear vehicular access via York Walk for unloading.

**VAT** is **NOT** payable in respect of this Lot