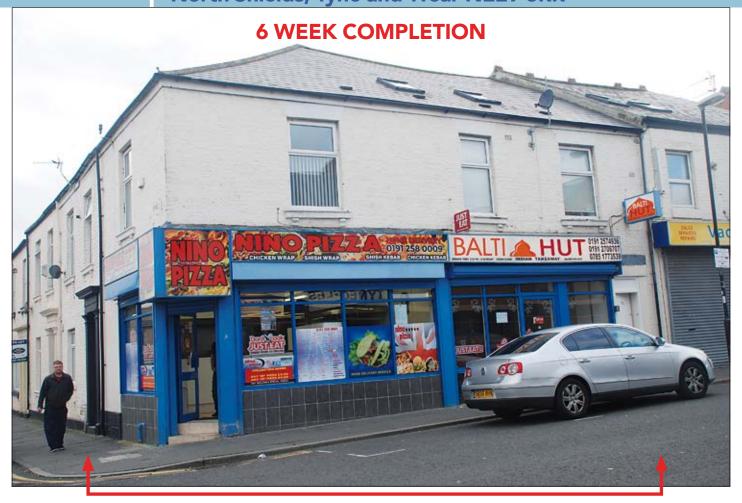

## **SITUATION**

Located close to the junction with Saville Street West which houses multiples such as **Age UK, Ladbrokes** and **Asda** being within close proximity of the Beacon Shopping Centre just a short walk from North Shields Metro Station and serving the surrounding busy residential area.

## **PROPERTY**

Comprising **2 Ground Floor Shops** with separate front access in both Rudyerd Street and Stanley Street to **3 Self-Contained Flats** on two upper floors.

VAT is NOT payable in respect of this Lot

## **TENANCIES & ACCOMMODATION**

| Property                                                                     | Accommodation                                                                                         | Lessee & Trade                   | Term                             | Ann. Excl. Rental | Remarks                                                                                                       |
|------------------------------------------------------------------------------|-------------------------------------------------------------------------------------------------------|----------------------------------|----------------------------------|-------------------|---------------------------------------------------------------------------------------------------------------|
| No. 70<br>(Ground Floor Shop)                                                | Gross Frontage 18'8"<br>Internal Width 18'4"<br>Shop Depth 17'4"<br>Built Depth 37'7"<br>WC           | P. Ahmadiani<br>(Pizza Takeaway) | 15 years from 2016<br>(see Note) | £8,400            | FRI Rent Reviews 5 yearly. In occupation since 2004. Note: New lease in solicitor's hands but not yet signed. |
| No. 71<br>(Ground Floor Shop)                                                | Gross Frontage 16'7"<br>Internal Width 15'8"<br>Shop Depth 17'0"<br>Built Depth 33'10"<br>External WC | R. Ullah<br>(Indian Takeaway)    | 25 years from<br>5th July 2004   | £6,500            | FRI<br>Rent Reviews 2016 and<br>3 yearly.                                                                     |
| Nos. 71A Rudyerd Street & 39A & 39B Stanley Street (First and Second Floors) | 3 Flats - Not inspected                                                                               | Individual                       | 999 years from<br>September 2013 | Peppercorn        | FRI                                                                                                           |
|                                                                              |                                                                                                       |                                  | TOTAL                            | £14.900           |                                                                                                               |