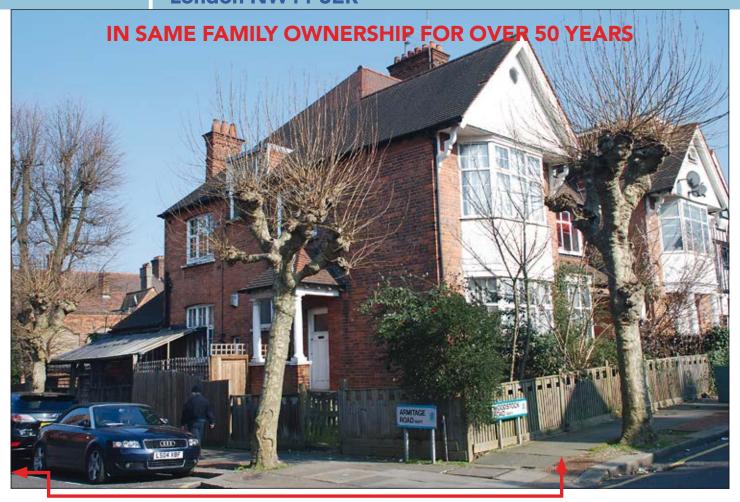

## **SITUATION**

Located on the corner with Armitage Road in this sought after residential area within a few yards of the main shopping area and approx. ¼ mile from Golders Green Station (Northern Line).

Golders Green is a popular and affluent suburb approx. 5 miles north-west of central London.

VAT is NOT payable in respect of this Lot

## **PROPERTY**

A substantial semi-detached house built in the late 1920s comprising **2 Self-Contained Flats (one with a private rear Garden)** planned on ground, first and second floors. In addition there is separate side access to a **Cellar** (vacant). Each flat benefits from gas central heating and is accessed from a shared entrance porch on Armitage Road.