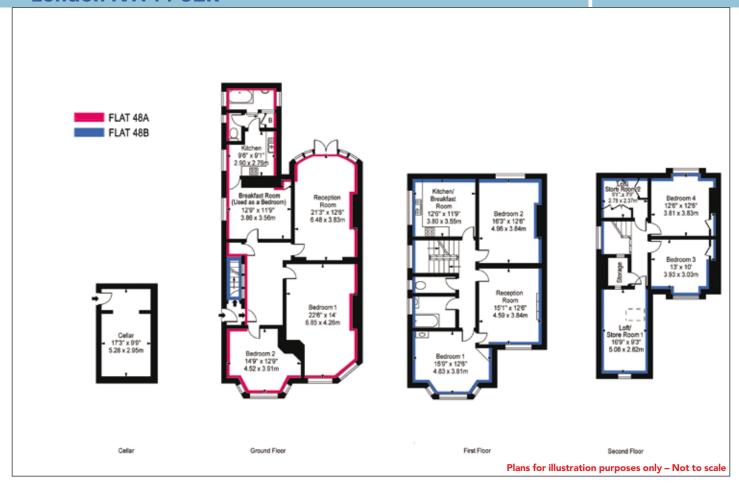

#### **TENANCIES & ACCOMMODATION**

| Property                                  | Accommodation                                                                                                                 | Lessee                                                                                                                                                               | Term | Ann. Excl. Rental | Remarks |
|-------------------------------------------|-------------------------------------------------------------------------------------------------------------------------------|----------------------------------------------------------------------------------------------------------------------------------------------------------------------|------|-------------------|---------|
| No. 48a<br>(Ground<br>Floor Flat)         | 2 Bedrooms, Breakfast Room (Used as<br>a Bedroom) Living Room, Kitchen,<br>Bathroom, separate WC<br>GIA Approx. 1,238 sq ft   | TO BE VACANT  Note 1: Currently let on an AST at £18,240 p.a., but on 29th February 2016, the Landlord served the statutory Section 21 Notice requesting possession. |      |                   |         |
| No. 48b<br>(First & Second<br>Floor Flat) | 4 Bedrooms, Living Room, Kitchen,<br>Bathroom, separate WC<br>plus 2 Loft/Store Rooms.<br>GIA Approx. 1,654 sq ft (inc eaves) |                                                                                                                                                                      | VA   | CANT              |         |