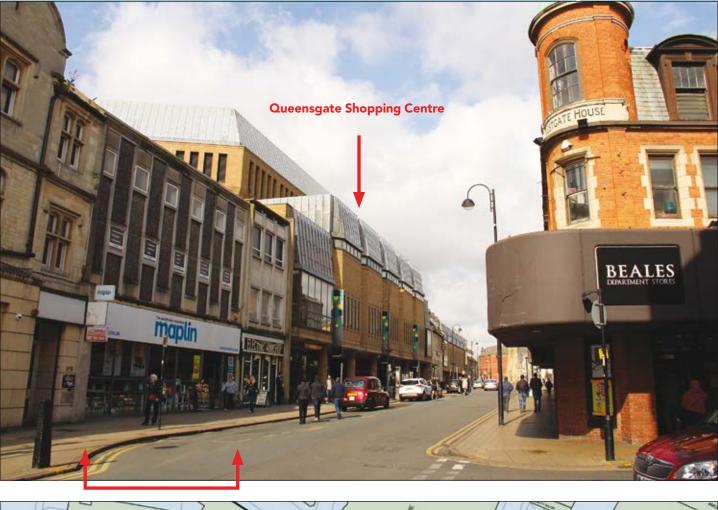

#### SITUATION

Located in the city centre, opposite the junction with Park Road and the Beales Department Store, adjacent to The Co-operative Bank and amongst such multiple retailers as a Lloyds Bank, Age UK, Savers and The Money Shop. In addition, the Queensgate Shopping Centre is just a few doors away which houses such retailers as John Lewis, Marks & Spencer and BHS.