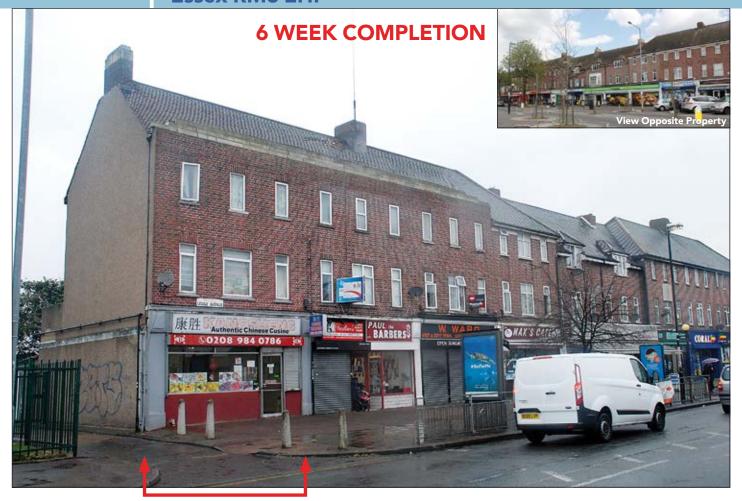

# **PROPERTY**

An end of terrace building comprising a **Ground Floor Shop** with internal access to a **Self-Contained Flat** on the first and second floors.

There is a rear service road for unloading plus a **detached** single storey Storage building.

# **Ground Floor Shop**

Gross Frontage 19'4" Internal Width 17'6" Shop Depth 19'0" Built Depth 51'4"

**Rear Storage Building** 

Area Approx.  $15'0" \times 21'0"$ 

#### **TENANCY**

The entire property is let on a full repairing and insuring lease to **Xiao Yu as a Chinese Takeaway** for a term of 99 years from 24th June 1935 at a fixed ground rent of **£30 per annum** exclusive.