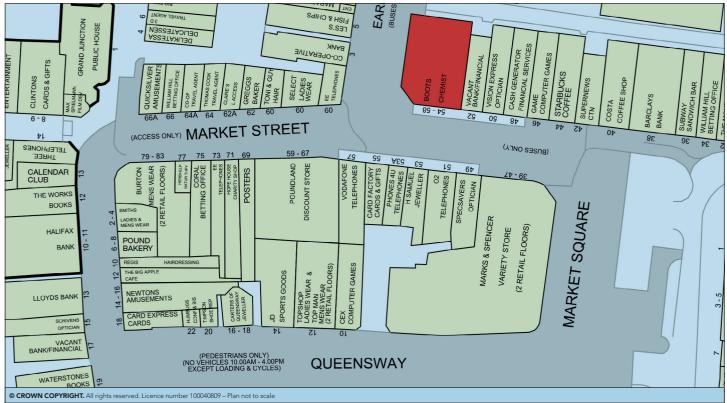

## **SITUATION**

Occupying a prime trading position on one of the principal retail thoroughfares of this busy town centre, positioned on the corner of Earle Street and amongst such multiples as Marks & Spencer, Costa Coffee, Barclays Bank, NatWest, Subway, EE, Poundland, Vodafone and others.