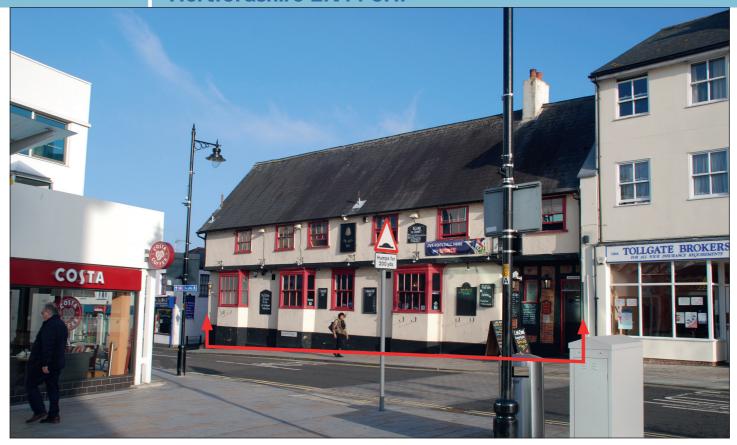

### **SITUATION**

Located opposite the Clock Tower and The Pavilion precinct and being just a few yards from the pedestrian town centre. Nearby multiple retailers include Costa Coffee, KFC, Café Nero, Boots, Halifax, Morrison's Supermarket, Timpson and Ladbrokes.

# **PROPERTY**

An end of terrace Grade II Listed building comprising a Public House with Cellar and separate rear access to **Residential Accommodation** on the first floor. In addition, there is a single storey rear extension comprising 3 Self-Contained Studio Flats, Laundry Room & Store, Beer Garden for seating approx. 50 and a Yard for Parking 4 cars, all of which can be accessed from Bell Lane.