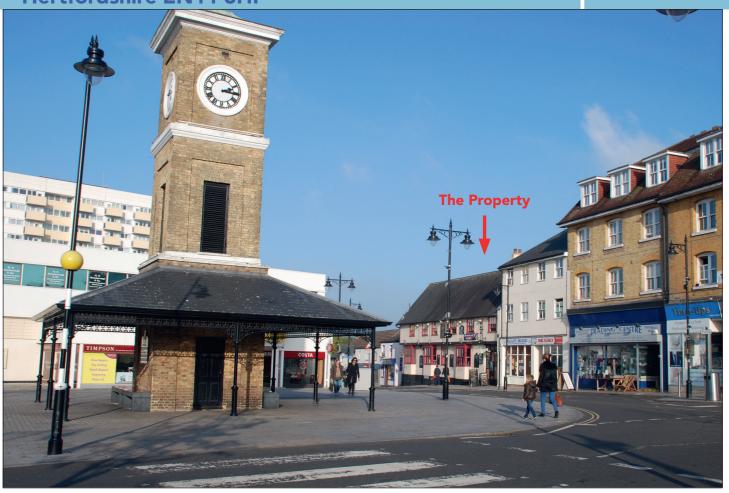

### **SITUATION**

Located opposite the Clock Tower and The Pavilion precinct and being just a few yards from the pedestrian town centre. Nearby multiple retailers include Costa Coffee, KFC, Café Nero, Boots, Halifax, Morrison's Supermarket, Timpson and Ladbrokes.