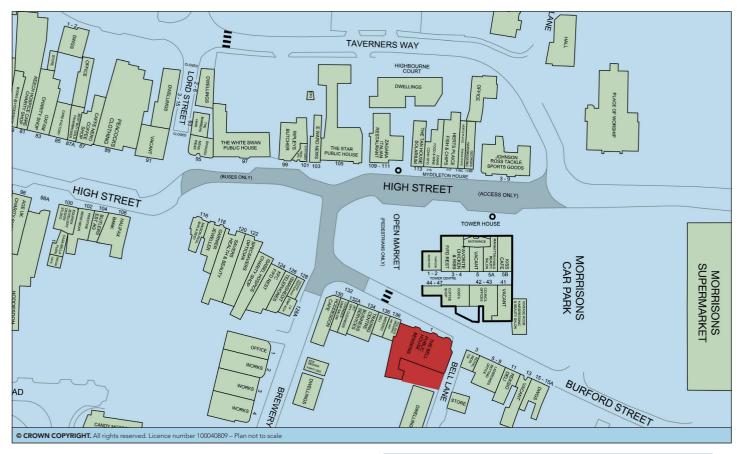

### **SITUATION**

Located opposite the Clock Tower and The Pavilion precinct and being just a few yards from the pedestrian town centre. Nearby multiple retailers include Costa Coffee, KFC, Café Nero, Boots, Halifax, Morrison's Supermarket, Timpson and Ladbrokes.

Hoddesdon is a market town located approximately 18 miles from central London, 8 miles north of Enfield and conveniently situated for the M25 and M11.