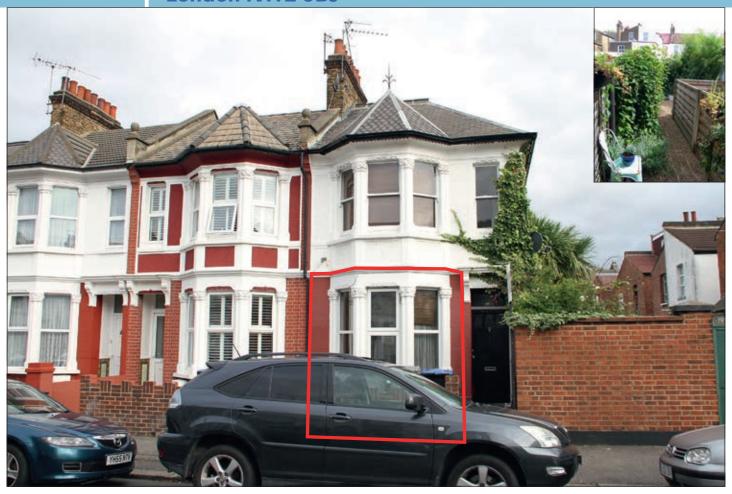

## Garden Flat 1, 2 Buxton Road, Willesden Green, London NW2 5BJ

## **PROPERTY**

Forming part of an attractive end of terrace Victorian building comprising a **Self-Contained Ground Floor Studio Flat** featuring an attractive moulded ceiling, uPVC replacement windows, fully fitted kitchen, entryphone, together with a **private section of rear Garden**.