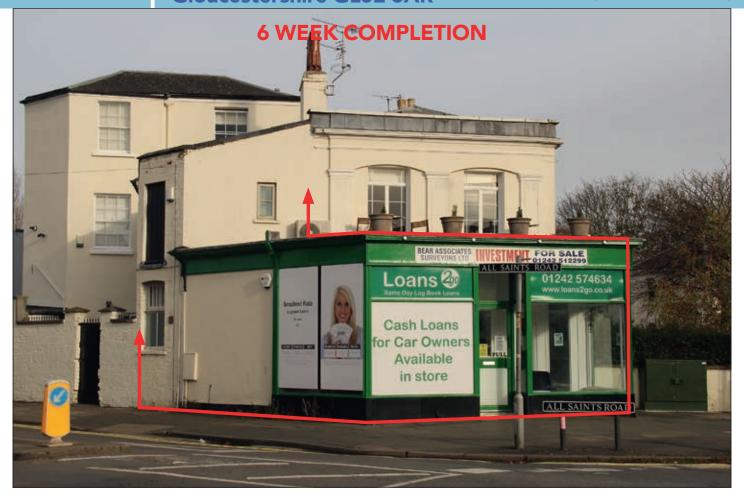

## **SITUATION**

Located on this prominent roundabout junction with All Saints Road being amongst a variety of local traders including a Pharmacy, Hairdresser, Solicitor and Estate Agents as well as a **Londis Convenience Store** all serving the surrounding residential area. In addition, the town centre is only a short walk away where a large variety of shopping facilities can be found.

## **PROPERTY**

An end of terrace building comprising a **Ground Floor Shop** with 3 frontages together with separate side access to a **Self-Contained Office** on ground and first floors.

Note: There is a Basement which is not included in the Freehold Title.

## **TENANCIES & ACCOMMODATION**

| Property                        | Accommodation                                                                                                | Lessee & Trade                                                            | Term                            | Ann. Excl. Rental | Remarks                                                                                                    |
|---------------------------------|--------------------------------------------------------------------------------------------------------------|---------------------------------------------------------------------------|---------------------------------|-------------------|------------------------------------------------------------------------------------------------------------|
| Ground Floor<br>Shop            | Total Window Frontage 34'10"<br>Internal Width 18'3"<br>widening at rear to 27'11"<br>Shop Depth 23'6"<br>WC | Loans 2 Go Limited<br>(Having over 60<br>branches)                        | 5 years from<br>16th April 2014 | £15,000           | Full Repairing (subject to a schedule of condition) Tenant's Break April 2017. 3 months Rent Deposit held. |
| Ground & First<br>Floor Offices | Ground Floor<br>Kitchen, Shower Room/WC<br>First Floor<br>1 Room Approx. 150 sq ft                           | Beechwood<br>Maintenance Ltd<br>(currently sub-let as<br>Residential Use) | 5 years from<br>12th May 2014   | £3,600            | Full Repairing (subject to a schedule of condition).  Tenant's Break May 2017                              |
|                                 |                                                                                                              |                                                                           | TOTAL                           | £18,600           |                                                                                                            |