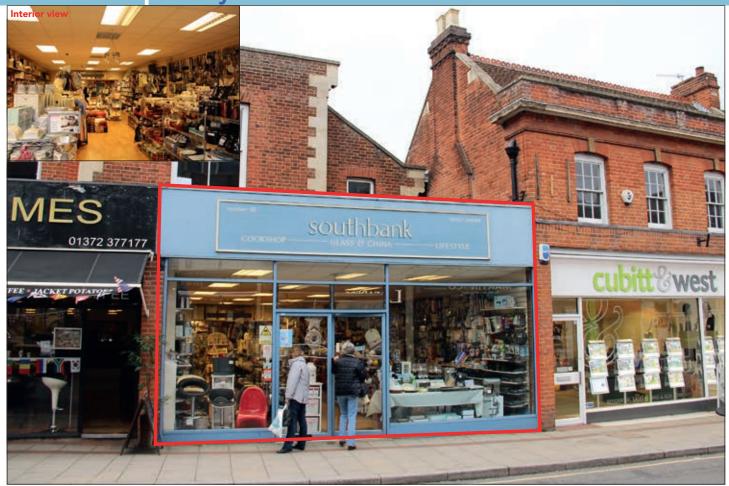

#### **SITUATION**

Occupying a prominent position in the town centre, opposite the junction with the pedestrianised section of High Street which hosts a large variety of multiples including **Argos**, **Martins**, **Santander**, **Greggs**, **Carphone Warehouse**, **NatWest** and the **Swan Shopping Centre**.

### **PROPERTY**

Forming part of an attractive terraced building comprising a **Deep Ground Floor Shop** with **Store/Office** at rear first floor level.

## **TENANCY**

The property is let on a full repairing and insuring lease to C. J. Ray & M. T. Ray t/a Southbank Glass and China for a term from 3rd January 2006 to 31st December 2025 (see Note) at a current rent of £35,400 per annum exclusive.