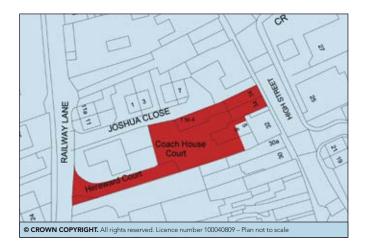

#### PROPERTY

A end of terrace building comprising:

- Ground Floor Double Shop
- 4 Self-Contained Flats on the first floor accessed from the front.
- 5 Self-Contained Flats at the rear of the property.
- **1 Bungalow** at the rear of the property.
- **Rear Yard** with vehicular access via Railway Lane.