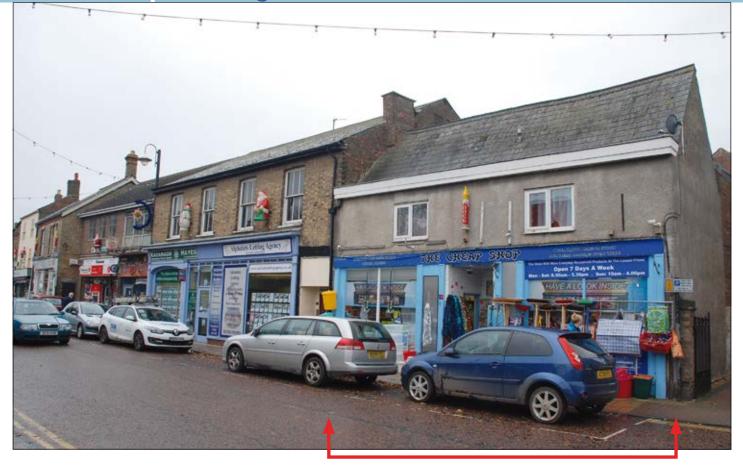

#### SITUATION

Located in a prominent position on the High Street being the town's main retail thoroughfare, close to the junction with New Road and close to a **Post Office, Budgens, LLoyds Pharmacy** and amongst a variety of local traders all serving the surrounding residential area.

#### PROPERTY

A end of terrace building comprising:

- Ground Floor Double Shop
- 4 Self-Contained Flats on the first floor accessed from the front.
- 5 Self-Contained Flats at the rear of the property.
- **1 Bungalow** at the rear of the property.
- **Rear Yard** with vehicular access via Railway Lane.