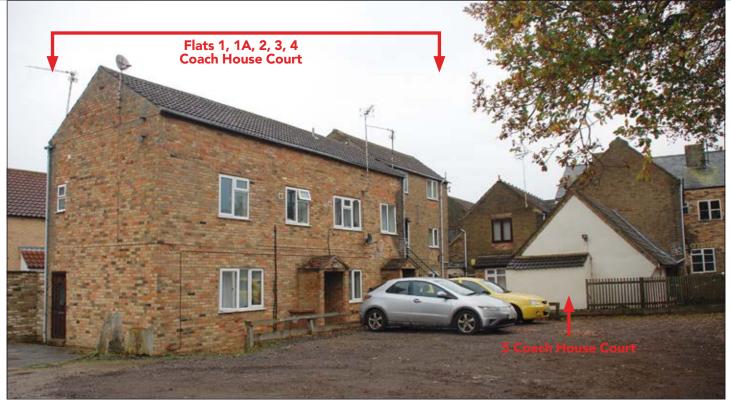

#### PROPERTY

A end of terrace building comprising:

- Ground Floor Double Shop
- 4 Self-Contained Flats on the first floor accessed from the front.
- 5 Self-Contained Flats at the rear of the property.
- **1 Bungalow** at the rear of the property.
- **Rear Yard** with vehicular access via Railway Lane.

#### **TENANCIES & ACCOMMODATION**

| Property                                      | Accommodation                                                                               | Lessee & Trade              | Term                            | Ann. Excl. Rental               | Remarks                                                                           |
|-----------------------------------------------|---------------------------------------------------------------------------------------------|-----------------------------|---------------------------------|---------------------------------|-----------------------------------------------------------------------------------|
| Unit 1<br>(Ground Floor Shop)                 | Gross Frontage 15'7"<br>Internal Width 13'6"<br>Shop and Built Depth 23'5" (max)            | J. Scott<br>(General Store) | 3 years from<br>May 2015        | £8,500                          | Effectively FRI                                                                   |
| Unit 2<br>(Ground Floor Shop)                 | Gross Frontage 16'1"<br>Internal Width 14'4"<br>Shop Depth 33'6"<br>Built Depth 50'2"<br>WC | J. Scott<br>(General Store) | 3 years from<br>May 2015        | £12,500                         | Effectively FRI<br>Rent rising to £13,500<br>in May 2016 & £14,500<br>in May 2017 |
| No. 34<br>(Ground Floor Flat)*                | Studio Room, Shower/WC                                                                      | Individual                  | 5 months from<br>March 2014     | £3,840                          | AST<br>Holding Over                                                               |
| Flat 34a<br>(First Floor Flat)*               | 1 Bedroom,<br>Living Room/ Kitchen,<br>Bathroom/WC                                          | Individual                  | 5 months from<br>March 2015     | £3,840                          | AST<br>Holding Over                                                               |
| Flat 34b<br>(First Floor Flat)*               | Studio Room, Shower/WC                                                                      | Individual                  | 5 months from<br>April 2011     | £3,840                          | AST<br>Holding Over                                                               |
| Flat 34c<br>(First Floor Flat)*               | Studio Room, Shower/WC                                                                      | Individual                  | 5 months from<br>September 2015 | £4,080                          | AST<br>Holding Over                                                               |
| 1 Coach House Ct<br>(First Floor Flat)*       | 1 Bedroom,<br>Living Room/ Kitchen,<br>Bathroom/WC                                          | Individual                  | 5 months from<br>January 2015   | £3,840                          | AST<br>Holding Over                                                               |
| 1a Coach House Ct<br>(First Floor Flat)*      | 1 Bedroom,<br>Living Room/ Kitchen,<br>Shower/WC                                            | Individual                  | 5 months from<br>December 2014  | £3,840                          | AST<br>Holding Over                                                               |
| 2 Coach House Ct<br>(Ground Floor Flat)*      | 1 Bedroom,<br>Living Room/ Kitchen,<br>Bathroom/WC                                          |                             | V A C                           | A N                             | т                                                                                 |
| 3 Coach House Ct<br>(Ground Floor Flat)*      | 1 Bedroom,<br>Living Room/ Kitchen,<br>Bathroom/WC                                          | Individual                  | 5 months from<br>June 2015      | £4,200                          | AST<br>Holding Over                                                               |
| 4 Coach House Ct<br>(1st and 2nd Floor Flat)* | 1 Bedroom,<br>Living Room/ Kitchen,<br>Bathroom/WC                                          | Individual                  | 5 months from<br>June 2013      | £4,500                          | AST<br>Holding Over                                                               |
| 5 Coach House Ct<br>(Bungalow)*               | 1 Bedroom,<br>Living Room/ Kitchen,<br>Bathroom/WC                                          | Individual                  | 5 months from<br>March 2014     | £4,740                          | AST<br>Holding Over                                                               |
| *Not inspected by Barnet                      | t Ross                                                                                      |                             | TOTAL                           | £57,720 rising<br>plus 1 Vacant |                                                                                   |