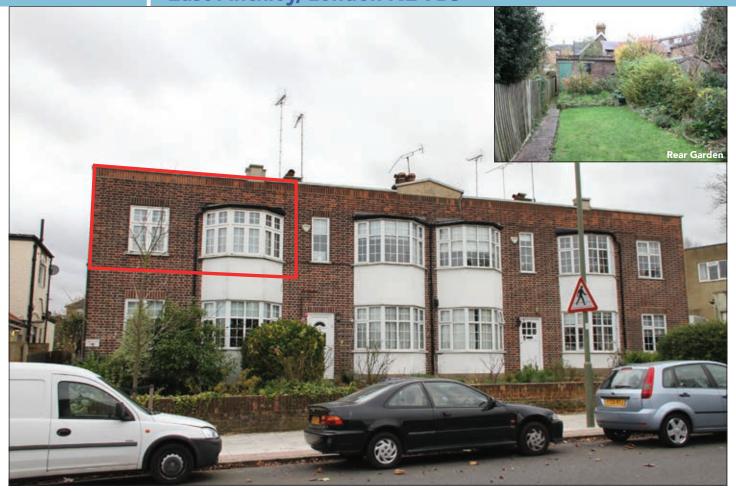

### **PROPERTY**

Comprising an unmodernised **2 Bed Self-Contained Maisonette** on the first floor of this detached block, accessed via a side entrance with its own front door. The maisonette includes gas central heating, entry phone, uPVC replacement windows, a **Private Rear Garden** and vehicular access to a **Garage**.

# **First Floor Maisonette**

Bedroom 1 11'10"x 14'1" into Bay

Bedroom 2 8'6" x 11'3" Living Room 11'9" x 15'6"

Kitchen 8'6" x 15'6" (max) Bathroom/WC 8'5" x 5'4"

GIA Approx. 645 sq ft

Rear Garden 45' Deep

Lock up Garage 14'4" x 8'