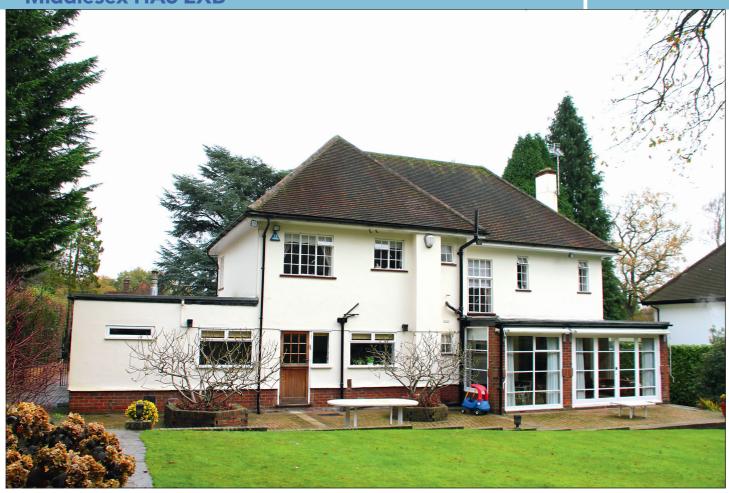

#### **PROPERTY**

An impressive individual detached **4 Bedroom House** set on a wide plot arranged over 2 floors with a **23ft Kitchen/Breakfast Room**, extensive front and rear gardens and a **Summer House**.

There is an integral **Double Garage**, gas fired central heating and fitted wardrobes in each bedroom.

The property may lend itself to a programme of major extension or improvement, or alternatively replacement with a new dwelling, subject to obtaining the necessary consents.