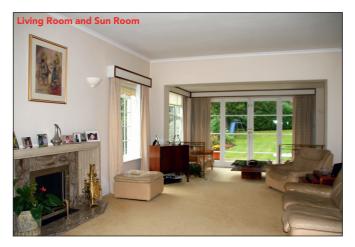

#### **PROPERTY**

An impressive individual detached **4 Bedroom House** set on a wide plot arranged over 2 floors with a **23ft Kitchen/Breakfast Room**, extensive front and rear gardens and a **Summer House**.

## **Ground Floor**

| Entrance Hall & Coat Cupboard    | 16'8"  | × | 11'11" |
|----------------------------------|--------|---|--------|
| Living Room                      | 20'0"  | × | 13'1"  |
| Leading to Conservatory/Sun Room | 21'10" | × | 8'10"  |
| Dining Room                      | 16'6"  | × | 13'1"  |
| Kitchen/Breakfast Room           | 23'4"  | × | 10'8"  |
| Utility Room                     | 8'2"   | × | 7'7"   |
| Separate WC                      |        |   |        |