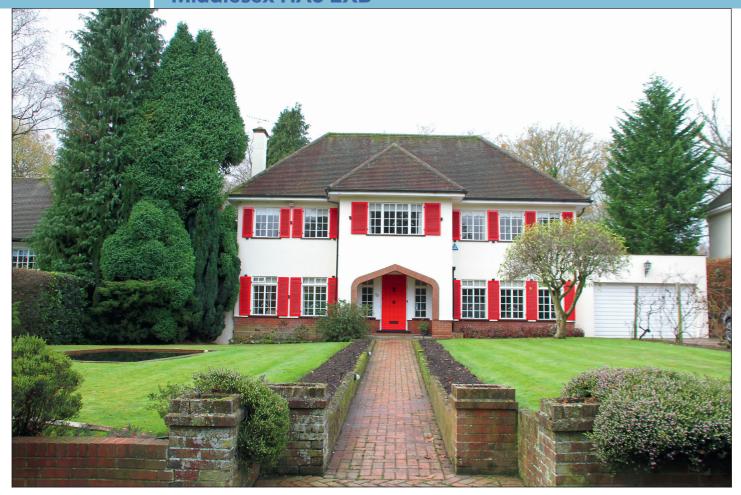

#### **PROPERTY**

An impressive individual detached **4 Bedroom House** set on a wide plot arranged over 2 floors with a **23ft Kitchen/Breakfast Room**, extensive front and rear gardens and a **Summer House**.

There is an integral **Double Garage**, gas fired central heating and fitted wardrobes in each bedroom.

The property may lend itself to a programme of major extension or improvement, or alternatively replacement with a new dwelling, subject to obtaining the necessary consents.

## **Exterior**

| Exterior                               |       |   |       |  |  |
|----------------------------------------|-------|---|-------|--|--|
| Summer House                           | 18'4" | × | 9'10" |  |  |
| Double Garage                          | 20'3" | × | 15'0" |  |  |
| 55 ft Front Garden with carp fish pond |       |   |       |  |  |
| 150 ft Rear Garden                     |       |   |       |  |  |