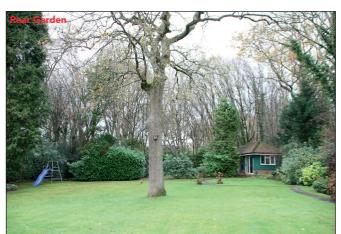

#### **PROPERTY**

An impressive individual detached **4 Bedroom House** set on a wide plot arranged over 2 floors with a **23ft Kitchen/Breakfast Room**, extensive front and rear gardens and a **Summer House**.

## **Exterior**

| Exterior                               |       |   |       |  |  |
|----------------------------------------|-------|---|-------|--|--|
| Summer House                           | 18'4" | × | 9'10" |  |  |
| Double Garage                          | 20'3" | × | 15'0" |  |  |
| 55 ft Front Garden with carp fish pond |       |   |       |  |  |
| 150 ft Rear Garden                     |       |   |       |  |  |