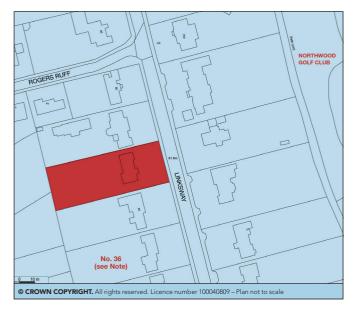

## FREEHOLD offered with FULL VACANT POSSESSION

Note: No. 36 Linksway (see map above) is a new build 6 bed Octagon home (with a separate studio) which is on the market for £5,450,000.

**VENDOR'S SOLICITORS**Hanney Dawkins & Jones – Tel: 020 8866 2144
Ref: I. Archer – Email: reception@hdj-law.co.uk