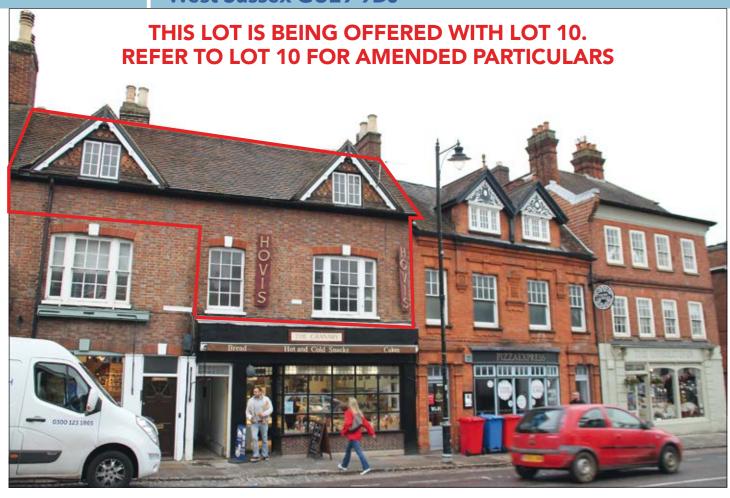

# 1 14a North Street, Midhurst, West Sussex GU29 9DJ

Reserve below £150,000 6 WEEK COMPLETION

# SITUATION

Located in this attractive town centre position, close to the junction with Knockhundred Row being adjacent to **Pizza Express** and amongst a variety of other multiples such as **Costa Coffee**, **Boots**, **Tesco Express**, **Barclays**, **Cancer Research** and **The British Heart Foundation** all serving the surrounding residential area.

### PROPERTY

Forming part of a mid terrace property comprising a **Large Self-Contained 2 Bedroom Flat** (accessed via a side alleyway) at first and second floor level.

There is Gas Central Heating (not tested) and please note that part of the flat flies over the adjoining building to the left at second floor level.